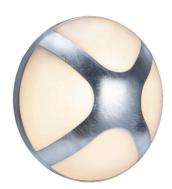

## **CROSS 25 | WALL LIGHT | GALVANIZED**

nordlux®

Voltage (V): 220-240 Volt IP degree: IP54

Maximum bulb wattage (W): 15W Class (Class 1, Class 2, Class 3):

Class 1 (Earth contact) Bulb base: E27

Parallel connection: True

Primary material: Galvanized steel Secondary material: PCA Is the cable replaceable: False Suitable for Seaside: Yes Color: Galvanized

Height (cm): 26 Width (cm): 13 Built In Width (cm): 29

EAN: 5704924012945 TUN: 2277042

• Durable material that is well-suited for harsh weather • 15 year warranty on extensive corrosion

The round, minimalist design expression of the Cross wall light by Danish designer Maria Berntsen will embellish any exterior design - almost like a piece of jewellery for your home. Emits a warm, diffused light that creates an inviting atmosphere for your outdoor areas.

The beautiful and durable version in galvanized steel is especially suitable for harsh seaside use. Nordlux offers 15 year of guarantee on galvanized steel. This guarantee applies to extensive corrosion in the form of holes in the metal caused by rust.