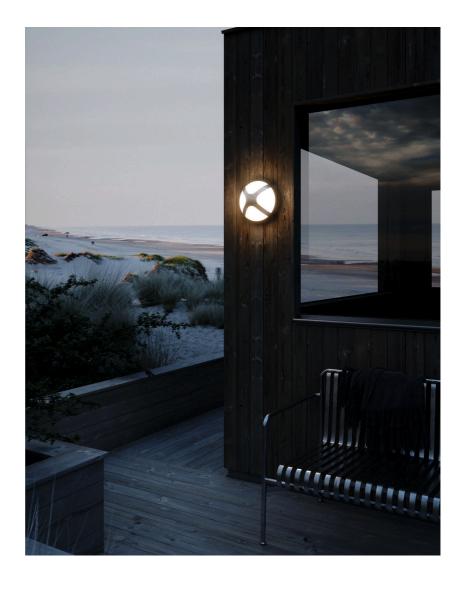

• Durable material that is well-suited for harsh weather • 15 year warranty on extensive corrosion

The round, minimalist design expression of the Cross wall light by Danish designer Maria Berntsen will embellish any exterior design - almost like a piece of jewellery for your home. Emits a warm, diffused light that creates an inviting atmosphere for your outdoor areas.

The beautiful and durable version in galvanized steel is especially suitable for harsh seaside use. Nordlux offers 15 year of guarantee on galvanized steel. This guarantee applies to extensive corrosion in the form of holes in the metal caused by rust.