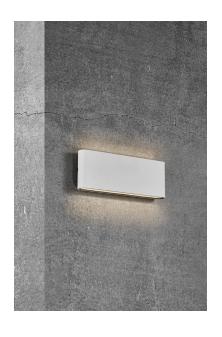

## Lightsource info (pr. lightsource)

Lumen: 990 Lumen/Watt: 99 Lifetime: 25000

Colour temperature: 3000K

RA: 80

Beam angle: 120° Dimmable: No

Energy class A+

Kinver is a super slim and elegant wall light for outdoor use. Lights both upwards and downwards, creating a beautiful light effect that is ideal for the driveway or the main entrance. Kinver is supplied with an integrated LED light source with a low energy consumption and a long lifespan. Nordlux offers a 5-year LED guarantee.