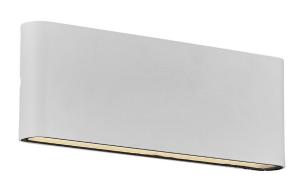

## Lightsource info (pr. lightsource)

Lumen: 990 Lumen/Watt: 99 Lifetime: 25000

Colour temperature: 3000K

RA: 80

Beam angle: 120° Dimmable: No

Energy class A+

Kinver is a super slim and elegant wall light for outdoor use. Lights both upwards and downwards, creating a beautiful light effect that is ideal for the driveway or the main entrance. Kinver is supplied with an integrated LED light source with a low energy consumption and a long lifespan. Nordlux offers a 5-year LED guarantee.