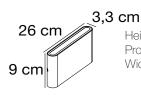

## Kinver 26









Height (cm): 9
Projection (cm): 3.3
Width (cm): 26

## Kinver 26

Item number: 2118181001 White EAN: 5704924004766

Packaging unit 3
Material: Aluminium/Glass
IP54, Class 1 (Earth contact), 230V
LED MODUL, Light source incl. 10w led
Parallel connection possible

Area: Outdoor Energy class A+

## Lightsource info (pr. lightsource)

Lumen: 990 Lumen/Watt: 99 Lifetime: 25000

Colour temperature: 3000K

RA: 80

Beam angle: 120° Dimmable: No

Energy class A+

Kinver is a super slim and elegant wall light for outdoor use. Lights both upwards and downwards, creating a beautiful light effect that is ideal for the driveway or the main entrance. Kinver is supplied with an integrated LED light source with a low energy consumption and a long lifespan. Nordlux offers a 5-year LED guarantee.