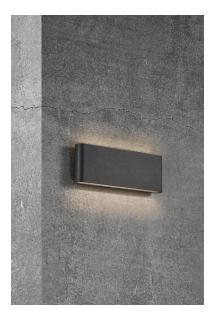

## Kinver 26

Item number: 2118181003 Black EAN: 5704924004759

Packaging unit 3 Material: Aluminium/Glass IP54, Class 1 (Earth contact), 230V LED MODUL, Light source incl. 10w led Parallel connection possible

Area: Outdoor Energy class A+

Kinver is a super slim and elegant wall light for outdoor use. Lights both upwards and downwards, creating a beautiful light effect that is ideal for the driveway or the main entrance. Kinver is supplied with an integrated LED light source with a low energy consumption and a long lifespan. Nordlux offers a 5-year LED guarantee.