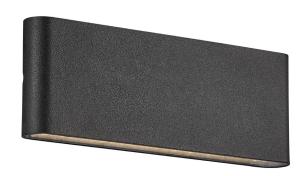

## nordlux®









Height (cm): 9 Projection (cm): 3.3 Width (cm): 26

## Kinver 26

Item number: 2118181003 Black EAN: 5704924004759

Packaging unit 3 Material: Aluminium/Glass IP54, Class 1 (Earth contact), 230V LED MODUL, Light source incl. 10w led Parallel connection possible

Area: Outdoor Energy class A+

Kinver is a super slim and elegant wall light for outdoor use. Lights both upwards and downwards, creating a beautiful light effect that is ideal for the driveway or the main entrance. Kinver is supplied with an integrated LED light source with a low energy consumption and a long lifespan. Nordlux offers a 5-year LED guarantee.

## Lightsource info (pr. lightsource)

Lumen: 990 Lumen/Watt: 99 Lifetime: 25000 Colour temperature: 3000K RA: 80 Beam angle: 120° Dimmable: No

Energy class A+