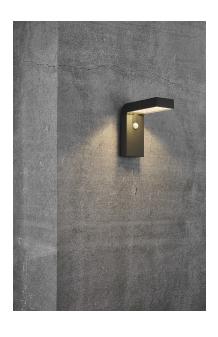

## Alya

Item number: 2118231003 Black EAN: 5704924004971

Packaging unit 3 Material: Plastic/Plastic

IP44, Class 3 (12V), SOLAR LED, Light source incl. 5w led

Area: Outdoor

Sensor type: Motion sensor

Alya is a cordless, solar powered wall lamp in a modern and minimalist design. It is charged by sunlight during the day, and turns on automatically when detecting motion. The downwards facing light is perfect for illuminating your main entrance, driveway or other areas with a lot of traffic. Easy installation with no cables needed. Nordlux offers a 5-year LED guarantee.