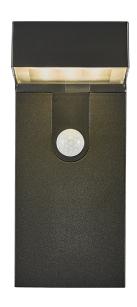

## Alya

Item number: 2118231003 Black EAN: 5704924004971

Packaging unit 3 Material: Plastic/Plastic

IP44, Class 3 (12V), SOLAR LED, Light source incl. 5w led

Area: Outdoor

Sensor type: Motion sensor

Alya is a cordless, solar powered wall lamp in a modern and minimalist design. It is charged by sunlight during the day, and turns on automatically when detecting motion. The downwards facing light is perfect for illuminating your main entrance, driveway or other areas with a lot of traffic. Easy installation with no cables needed. Nordlux offers a 5-year LED guarantee.