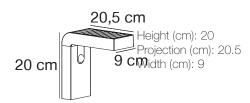

## Alya

Item number: 2118231003 Black EAN: 5704924004971

Packaging unit 3 Material: Plastic/Plastic

IP44, Class 3 (12V), SOLAR LED, Light source incl. 5w led

Area: Outdoor

Sensor type: Motion sensor

Alya is a cordless, solar powered wall lamp in a modern and minimalist design. It is charged by sunlight during the day, and turns on automatically when detecting motion. The downwards facing light is perfect for illuminating your main entrance, driveway or other areas with a lot of traffic. Easy installation with no cables needed. Nordlux offers a 5-year LED guarantee.