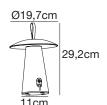

## Ara To Go

## nordlux®







Height (cm): 29.2 Shade diameter (cm): 19.7

## Ara To Go

Item number: 2118245003 Black EAN: 5704924004988

Packaging unit 3
Material: Aluminium/Plastic
IP54, Class 3 (12V), Cord: 100 cm, White
Can the cable be replaced? No
LED MODUL, Light source incl. 2w led

Area: Outdoor

## Lightsource info (pr. lightsource)

Lumen: 190 Lumen/Watt: 120 Lifetime: 30000 On/Off: 10000

Colour temperature: 3000K

RA: 80 Candela: 730 Beam angle: 125° Dimmable: No

This small, portable floor or table lamp, Ara, is perfect for illuminating warm summer nights on your balcony or terrace. The lamp has a cute, cone shaped design with soft leather details. Easy to bring with you and place wherever you need it. Create the perfect lighting with the built-in 3-step MoodMakerTM dimmer function and up to 80 hours o