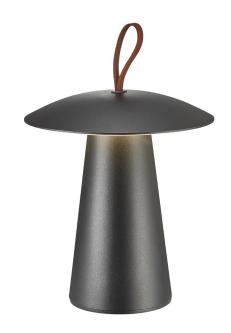

## Ara To Go

## Lightsource info (pr. lightsource)

Lumen: 190 Lumen/Watt: 120 Lifetime: 30000 On/Off: 10000

Colour temperature: 3000K

RA: 80 Candela: 730 Beam angle: 125° Dimmable: No

This small, portable floor or table lamp, Ara, is perfect for illuminating warm summer nights on your balcony or terrace. The lamp has a cute, cone shaped design with soft leather details. Easy to bring with you and place wherever you need it. Create the perfect lighting with the built-in 3-step MoodMakerTM dimmer function and up to 80 hours of battery life.