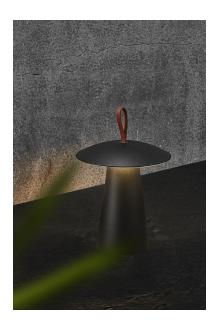

## Ara To Go

## Lightsource info (pr. lightsource)

Lumen: 190 Lumen/Watt: 120 Lifetime: 30000 On/Off: 10000

Colour temperature: 3000K

RA: 80 Candela: 730 Beam angle: 125° Dimmable: No

This small, portable floor or table lamp, Ara, is perfect for illuminating warm summer nights on your balcony or terrace. The lamp has a cute, cone shaped design with soft leather details. Easy to bring with you and place wherever you need it. Create the perfect lighting with the built-in 3-step MoodMakerTM dimmer function and up to 80 hours of battery life.