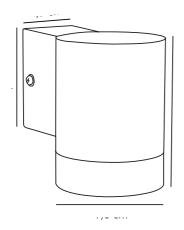

Stylish and modern design • Decorative downlight effect • Prevents light pollution
Durable material that is well-suited for harsh weather • 15-year guarantee on extensive corrosion

Tin is a stylish and modern outdoor wall light in a streamlined design – a gorgeous outdoor light for the front door, terrace or near the carport. The lamp has a downward facing light that creates a beautiful and decorative effect.

The beautiful and durable version in galvanised steel is especially suitable for use in harsh coastal climates. Nordlux offers a 15year warranty on galvanised steel. This warranty includes extensive corrosion in the form of holes in the metal caused by rust.