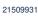

## TIN MAXI | WALL LIGHT | GALVANIZED

Voltage (V): 220-240 Volt IP degree: IP54 Maximum bulb wattage (W): 28 Class (Class 1, Class 2, Class 3): Class 1 (Earth contact) Socket type: GU10 Parallel connection: True

Primary material: Galvanized steel Secondary material: Glass Is the cable replaceable: False Suitable for Seaside: True Colour: Galvanized Height (cm): 12.5 Width (cm): 7.5 Shade Diameter (cm): 7.5 Projection (cm): 12.5

Stylish and modern design • Decorative downlight effect • Prevents light pollution
Durable material that is well-suited for harsh weather • 15-year guarantee on extensive corrosion

Tin is a stylish and modern outdoor wall light in a streamlined design – a gorgeous outdoor light for the front door, terrace or near the carport. The lamp has a downward facing light that creates a beautiful and decorative effect.