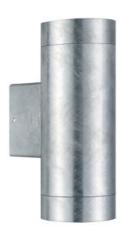

## TIN MAXI DOUBLE | WALL LIGHT | GALVANIZED

nordlux®

21519931

Voltage (V): 220-240 Volt IP degree: IP54

Maximum bulb wattage (W): 2\*28w

2^28w

Class (Class 1, Class 2, Class 3):

Class 1 (Earth contact) Socket type: GU10 Parallel connection: True

Primary material: Galvanized steel Secondary material: Glass Is the cable replaceable: False Suitable for Seaside: True Colour: Galvanized Height (cm): 20.5 Width (cm): 7.5 Shade Diameter (cm): 7.5 Projection (cm): 12.5

• Stylish and modern design • Decorative up- and downlight effect

• Durable material that is well-suited for harsh weather • 15-year guarantee on extensive

Tin is a stylish and modern outdoor wall light in a streamlined design – a gorgeous outdoor light for the front door, terrace or near the carport. The lamp has both an upward and downward facing light, which creates a beautiful and decorative effect.