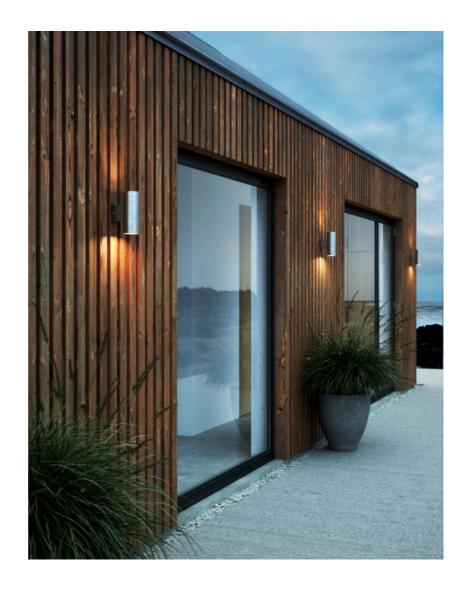

• Stylish and modern design • Decorative up- and downlight effect

• Durable material that is well-suited for harsh weather • 15-year guarantee on extensive

Tin is a stylish and modern outdoor wall light in a streamlined design – a gorgeous outdoor light for the front door, terrace or near the carport. The lamp has both an upward and downward facing light, which creates a beautiful and decorative effect.

The beautiful and durable version in galvanised steel is especially suitable for use in harsh coastal climates. Nordlux offers a 15-year warranty on galvanised steel. This warranty includes extensive corrosion in the form of holes in the metal caused by rust.