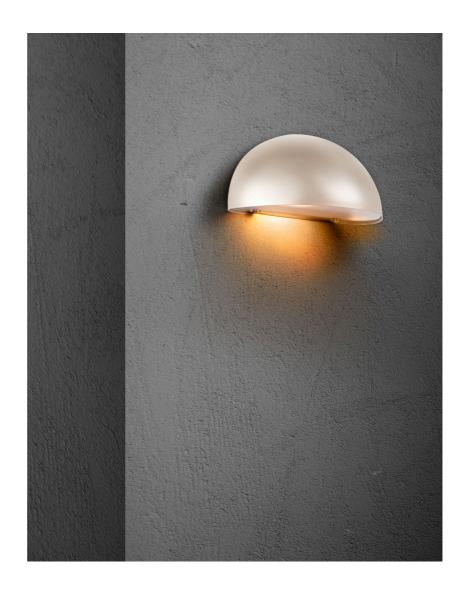

The Scorpius wall light has a classic and timeless design. Scorpius has many uses - the perfect fit at the front door, at the entrance, on the fence, or in the stairwell. It can be used alone or with several lights placed side by side. Carried out in a soft,