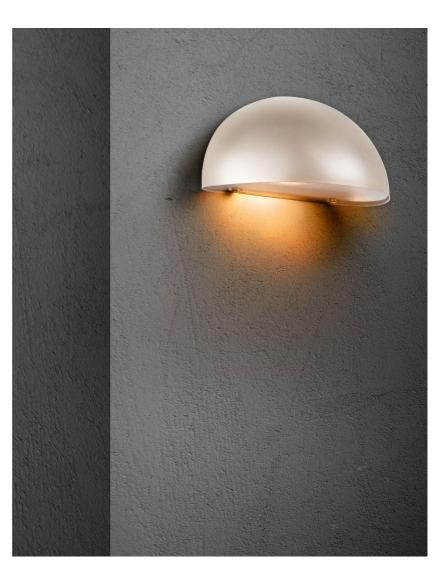

Classic, timeless design 
Parallel connection possible

The Scorpius wall light has a classic and timeless design. Scorpius has many uses – the perfect fit at the front door, at the entrance, on the fence, or in the stairwell. It can be used alone or with several lights placed side by side. Carried out in a soft, sandy colour.