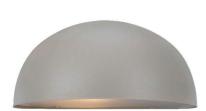

Classic, timeless design 
Parallel connection possible

The Scorpius wall light has a classic and timeless design. Scorpius has many uses – the perfect fit at the front door, at the entrance, on the fence, or in the stairwell. It can be used alone or with several lights placed side by side. Carried out in a soft, sandy colour.