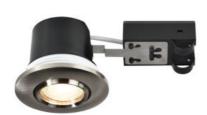

## UMBERTO | DOWNLIGHT | NICKEL

2210100055

Voltage (V): 220-240 Volt

IP degree: IP44

Maximum bulb wattage (W): 7,5W

LED

Class (Class 1, Class 2, Class 3): Class 2 (Double isolated)

Socket type: GU10
Parallel connection: True

Primary material: Metal Secondary material: Plastic

Colour: Nickel

Height (cm): 8

Mount directly into insulation: True

Tilt Angle (°): 15

EAN: 5704924012525 TUN: 2277016

Item Number: 2210100055

Pcs Per Master Carton: 6 Sales Box Height (cm): 8.4 Sales Box Width(cm): 19.4

• Directional light (15 degree tilt) • Parallel connection possible • Suitable for the bathroom

Umberto is an elegant downlight that is very easy to install without any springs or brackets – making it ideal for even deep ceilings and various materials.

Umberto requires a regular GU10 bulb and can be adjusted for a directional light. The high IP rating (IP44) means it is also suitable for the bathroom