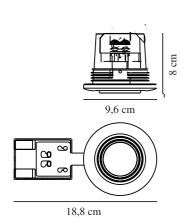

Primary material: Metal Secondary material: Plastic

Colour: Nickel

Height (cm): 8

Mount directly into insulation: True

Tilt Angle (°): 15

EAN: 5704924012525 TUN: 2277016

Item Number: 2210100055

Pcs Per Master Carton: 6 Sales Box Height (cm): 8.4 Sales Box Width(cm): 19.4