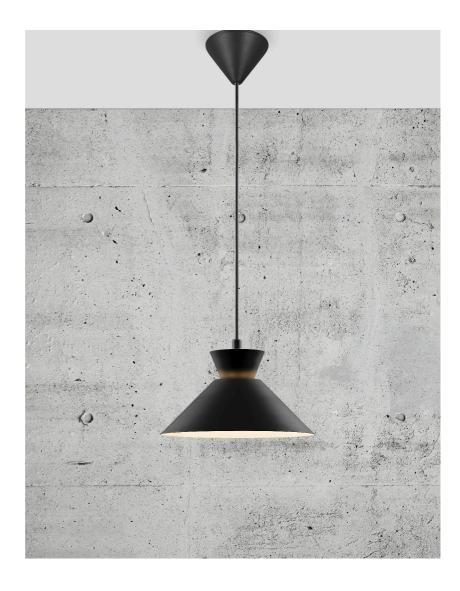

## **DIAL 25 | PENDANT | BLACK**

2213333003

Voltage (V): 220-240 Volt

IP degree: IP20

Maximum bulb wattage (W): 40W Class (Class 1, Class 2, Class 3):

Class 2 (Double isolated)

Bulb base: E27

Parallel connection: False

Primary material: Metal Color of the cable: Black Length of the cable (cm): 200 Surface material of the cable:

Plastic

Is the cable replaceable: False

Color: Black

Height (cm): 13.5 Width (cm): 25 Shade Diameter (cm): 25 Lenght (cm): 25

Nordic simplicity with clean lines
 Decorative uplight effect creating a floating vibe
 Updated look from the fifties and sixties

Dial is a modern and contemporary family inspired by distinctive lighting designs from the 50s. The style is Nordic and streamlined, with an open and geometric shape that allows for lots of light to shine through. The open shade creates a decorative uplight effect when the light is turned on.