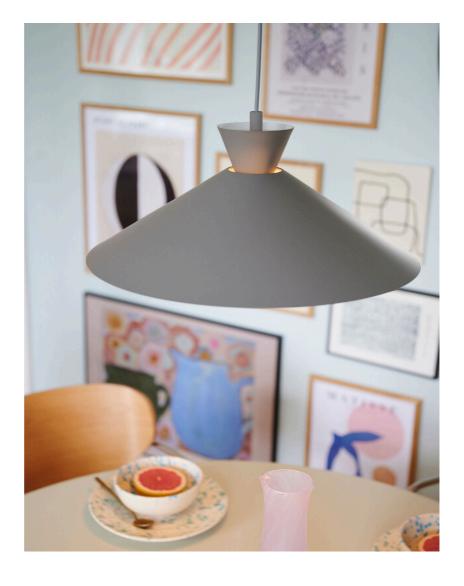

Nordic simplicity with clean lines
Decorative uplight effect creating a floating vibe
Updated look from the fifties and sixties

Dial is a modern and contemporary family inspired by distinctive lighting designs from the 50s. The style is Nordic and streamlined, with an open and geometric shape that allows for lots of light to shine through. The open shade creates a decorative uplight effect when the light is turned on.