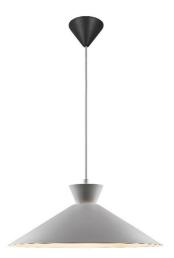

## **DIAL 45 | PENDANT | GREY**

2213353010

Voltage (V): 220-240 Volt

IP degree: IP20

Maximum bulb wattage (W): 40W Class (Class 1, Class 2, Class 3):

Class 2 (Double isolated)

Bulb base: E27

Parallel connection: False

Primary material: Metal Color of the cable: Grey Length of the cable (cm): 200 Surface material of the cable:

Plastic

Is the cable replaceable: False

Color: Grey

Height (cm): 17.5 Width (cm): 45 Shade Diameter (cm): 45 Lenght (cm): 45

Nordic simplicity with clean lines
Decorative uplight effect creating a floating vibe
Updated look from the fifties and sixties

Dial is a modern and contemporary family inspired by distinctive lighting designs from the 50s. The style is Nordic and streamlined, with an open and geometric shape that allows for lots of light to shine through. The open shade creates a decorative uplight effect when the light is turned on.