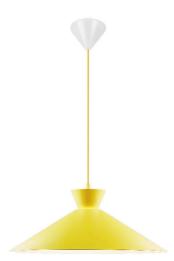

## **DIAL 45 | PENDANT | YELLOW**

2213353026

## nordlux®

Voltage (V): 220-240 Volt

IP degree: IP20

Maximum bulb wattage (W): 40W Class (Class 1, Class 2, Class 3):

Class 2 (Double isolated)

Bulb base: E27

Parallel connection: False

Primary material: Metal Color of the cable: Yellow Length of the cable (cm): 200 Surface material of the cable:

Plastic

Is the cable replaceable: False

Color: Yellow

Height (cm): 17.5 Width (cm): 45 Shade Diameter (cm): 45 Lenght (cm): 45

EAN: 5704924012020 TUN: 2276997

Item Number: 2213353026 Pcs Per Master Carton: 2 Sales Box Height (cm): 50 Sales Box Width(cm): 50 Sales Box Depth (cm): 16 Sales Box Volume m³: 0.04 Product net weight (kg): 1.33

Nordic simplicity with clean lines
Decorative uplight effect creating a floating vibe
Updated look from the fifties and sixties

Dial is a modern and contemporary family inspired by distinctive lighting designs from the 50s. The style is Nordic and streamlined, with an open and geometric shape that allows for lots of light to shine through. The open shade creates a decorative uplight effect when the light is turned on.