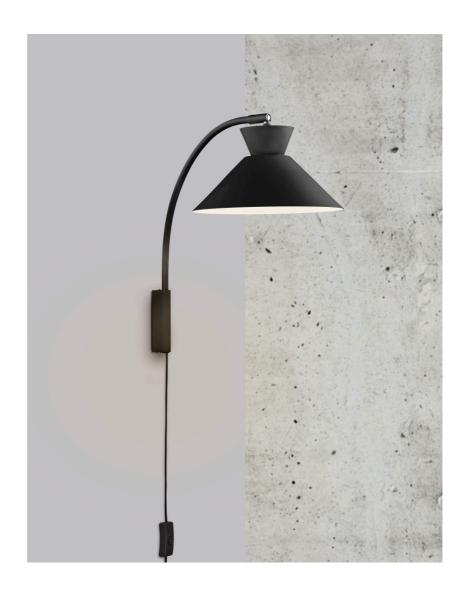

Color: Black

Height (cm): 40.2 Width (cm): 25 Shade Diameter (cm): 25 Lenght (cm): 25

EAN: 5704924013744 TUN: 2298462 Item Number: 2213371003
Pcs Per Master Carton: 3
Sales Box Height (cm): 45
Sales Box Width(cm): 39
Sales Box Depth (cm): 16
Sales Box Volume m³: 0.0281
Product net weight (kg): 0.87

- Nordic simplicity with clean lines Decorative uplight effect creating a floating vibe Updated look from the fifties and sixties
  - Adjustable lamp head for a directional light Slim fixture for wall mounting

Dial is a modern and contemporary family inspired by distinctive lighting designs from the 50s. The style is Nordic and streamlined, with an open and geometric shape that allows for lots of light to shine through. The open shade creates a decorative uplight effect when the light is turned on. The curved wall bracket supports the light and elegant expression.