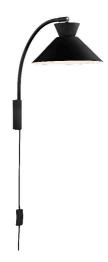

Color: Black

Height (cm): 40.2 Width (cm): 25 Shade Diameter (cm): 25 Lenght (cm): 25

EAN: 5704924013744 TUN: 2298462 Item Number: 2213371003
Pcs Per Master Carton: 3
Sales Box Height (cm): 45
Sales Box Width(cm): 39
Sales Box Depth (cm): 16
Sales Box Volume m³: 0.0281
Product net weight (kg): 0.87

- Nordic simplicity with clean lines Decorative uplight effect creating a floating vibe Updated look from the fifties and sixties
  - Adjustable lamp head for a directional light Slim fixture for wall mounting

Dial is a modern and contemporary family inspired by distinctive lighting designs from the 50s. The style is Nordic and streamlined, with an open and geometric shape that allows for lots of light to shine through. The open shade creates a decorative uplight effect when the light is turned on. The curved wall bracket supports the light and elegant expression.