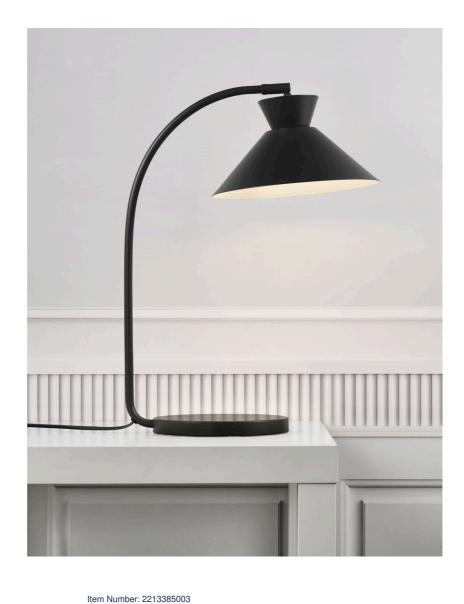

## **DIAL | TABLE LAMP | BLACK**

2213385003

Voltage (V): 220-240 Volt

IP degree: IP20

Maximum bulb wattage (W): 40W Class (Class 1, Class 2, Class 3):

Class 2 (Double isolated)

Bulb base: E27

Switch placement: On the cable Parallel connection: False

\_\_\_\_\_

Primary material: Metal Color of the cable: Black Length of the cable (cm): 150 Surface material of the cable:

Plastic

Is the cable replaceable: False

Color: Black

Height (cm): 51 Width (cm): 25 Shade Diameter (cm): 25

- Nordic simplicity with clean lines Decorative uplight effect creating a floating vibe
- Updated look from the fifties and sixties Adjustable lamp head for a directional light

Dial is a modern and contemporary family inspired by distinctive lighting designs from the 50s. The style is Nordic and streamlined, with an open and geometric shape that allows for lots of light to shine through. The open shade creates a decorative uplight effect when the light is turned on, and the curved rod adds both a soft and retro expression.