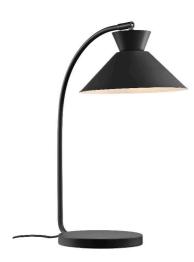

## **DIAL | TABLE LAMP | BLACK**

2213385003

Voltage (V): 220-240 Volt

IP degree: IP20

Maximum bulb wattage (W): 40W Class (Class 1, Class 2, Class 3):

Class 2 (Double isolated)

Bulb base: E27

Switch placement: On the cable Parallel connection: False

\_\_\_\_\_

Primary material: Metal Color of the cable: Black Length of the cable (cm): 150 Surface material of the cable:

Plastic

Is the cable replaceable: False

Color: Black

Height (cm): 51 Width (cm): 25 Shade Diameter (cm): 25

- Nordic simplicity with clean lines Decorative uplight effect creating a floating vibe
- Updated look from the fifties and sixties Adjustable lamp head for a directional light

Dial is a modern and contemporary family inspired by distinctive lighting designs from the 50s. The style is Nordic and streamlined, with an open and geometric shape that allows for lots of light to shine through. The open shade creates a decorative uplight effect when the light is turned on, and the curved rod adds both a soft and retro expression.