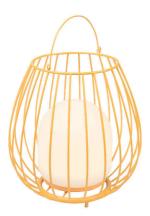

Primary material: Metal Secondary material: Plastic Color of the cable: White Length of the cable (cm): 100 Surface material of the cable:

Plastic

Suitable for Seaside: No Color: Orange

Height (cm): 30.3 Shade Diameter (cm): 16 Outdoor base dimension (cm): 14

• Easy to bring everywhere (battery powered) • High lumen output (300 lumen) • 3-step Moodmaker™ • 5 year LED guarantee

Jim is designed by Danish design duo Says Who. The series has a rounded, airy silhouette and a practical handle that makes it easy to place wherever you need it. The portable lamp is battery powered and has Moodmaker™ functionality that makes it possible to adjust the light in three different light settings - perfect to set the right ambience on the terrace, balcony or in the garden.