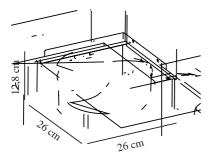

Primary material: Metal Secondary material: Plastic Colour: Smoked Height (cm): 12.8 Width (cm): 26 Lenght (cm): 26

EAN: 5704924010767 TUN: 2276900 Item Number: 2218126047 Pcs Per Master Carton: 3 Sales Box Height (cm): 27 Sales Box Width(cm): 27 Sales Box Depth (cm): 14 Sales Box Volume m<sup>3</sup> : 0.0102