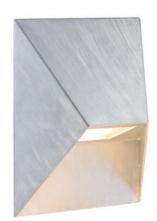

## **PONTIO 15 | WALL LIGHT | GALVANIZED**

nordlux®

Voltage (V): 220-240 Volt IP degree: IP54

Maximum bulb wattage (W): 25W Class (Class 1, Class 2, Class 3):

Class 1 (Earth contact)

Socket type: GU10

Parallel connection: True

Pontio is a series of outdoor lights with a streamlined, architectural design by Danish design duo Says Who. The geometric shape adds modern yet timeless style to your home, while the oblique shade provides a unique and interesting look from all angles.