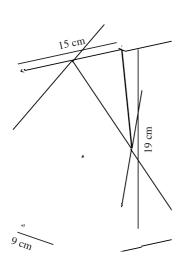

Primary material: Galvanized steel Secondary material: Glass

Colour: Galvanized

Height (cm): 19.1 Width (cm): 15.2

Projection (cm): 9.5

Mount directly into insulation:

EAN: 5704924014918

TUN: 2310322

Item Number: 2218171031