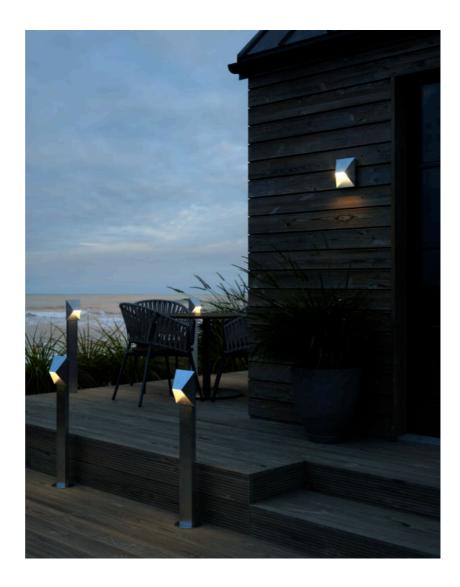

Pontio is a series of outdoor lights with a streamlined, architectural design by Danish design duo Says Who. The geometric shape adds modern yet timeless style to your home, while the oblique shade provides a unique and interesting look from all angles.

The beautiful and durable version in galvanised steel is especially suitable for use in harsh coastal climates. Nordlux offers a 15year warranty on galvanised steel. This warranty includes extensive corrosion in the form of holes in the metal caused by rust.