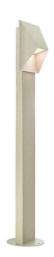

## PONTIO | GARDEN LIGHT | SANDED

2218208008

Voltage (V): 220-240 Volt

IP degree: IP54

Maximum bulb wattage (W): 25W Class (Class 1, Class 2, Class 3):

Class 1 (Earth contact) Bulb base: GU10 Parallel connection: True

Primary material: Aluminium Suitable for Seaside: No.

Color: Sanded

Height (cm): 85 Width (cm): 15

Tube Diameter (cm): 103 Outdoor base dimension (cm):

14,5

Lenght (cm): 15

EAN: 5704924010927 TUN: 2276864

Item Number: 2218208008 Pcs Per Master Carton: 3

Sales Box Height (cm): 86.5 Sales Box Width(cm): 16.5 Sales Box Depth (cm): 16.5 Sales Box Volume m3: 0.0235 Product net weight (kg): 1.65

- Architectural design Parallel connection possible
- Fits our base unit for easy installation in ground

Pontio is a series of outdoor lights by Danish design duo Says Who in a streamlined, architectural design. The geometric shape adds a modern, yet timeless expression to your home - while the oblique shade provides a unique and interesting look from all angles. Matte, slightly textured surface in painted aluminium. Easy installation in ground with the Nordlux base unit.