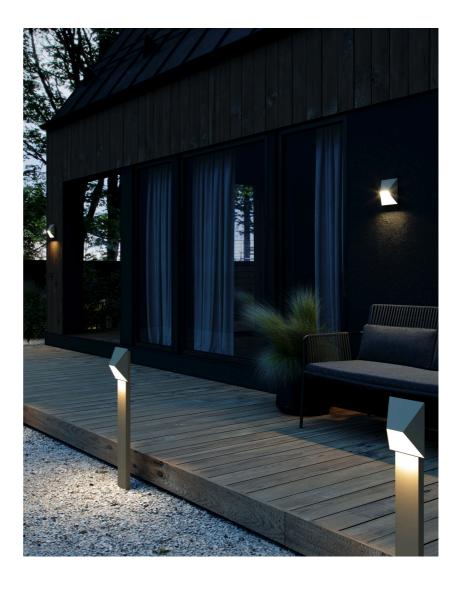

Pontio is a series of outdoor lights by Danish design duo Says Who in a streamlined, architectural design. The geometric shape adds a modern, yet timeless expression to your home - while the oblique shade provides a unique and interesting look from all angles. Matte, slightly textured surface in painted aluminium. Easy installation in ground with the Nordlux base unit.