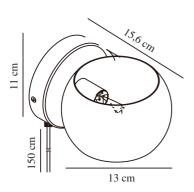

Primary material: Metal Secondary material: Plastic Colour of the cable: White Length of the cable (cm): 150 Surface material of the cable:

Plastic Is the cable replaceable: True Colour: White Height (cm): 11 Width (cm): 15.6 Shade Diameter (cm): 13 Outdoor base dimension (cm): 11

Mount directly into insulation: False

Turning Angle (°): 320

EAN: 5704924015700

Item Number: 2312201001

Pcs Per Master Carton: 3 Sales Box Height (cm): 17 Sales Box Width(cm): 14 Sales Box Depth (cm): 12 Sales Box Volume m³: 0.0029 Product net weight (kg): 0.36