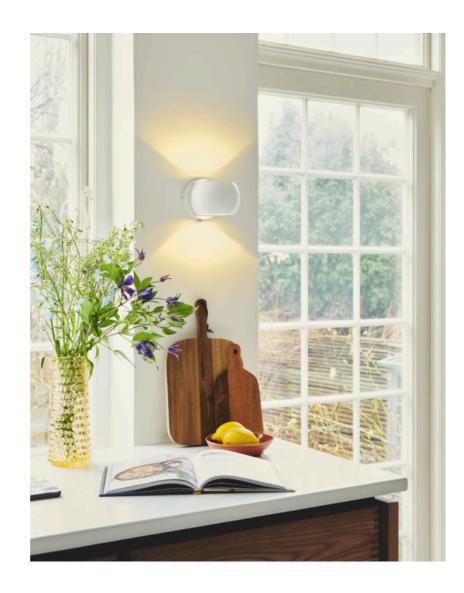

• Lights both up and down • Turnable shade (360°)

• Create interest by using more lamps that all point in different directions

Belir has a small, round design that is perfect above your kitchen counter or next to your sofa or bed. It casts a pleasant light both upwards and downwards, creating an elegant lighting effect on the wall.

Its moveable shade allows you to adjust the direction of the light, making it easy for you to create the perfect atmosphere for any occasion. You can also create a fun look by placing multiple lamps next to each other and pointing the light in different directions.