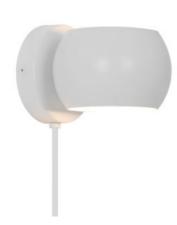

## **BELIR | WALL LIGHT | WHITE**

2312201001

• Lights both up and down • Turnable shade (360°)

• Create interest by using more lamps that all point in different directions

Belir has a small, round design that is perfect above your kitchen counter or next to your sofa or bed. It casts a pleasant light both upwards and downwards, creating an elegant lighting effect on the wall.