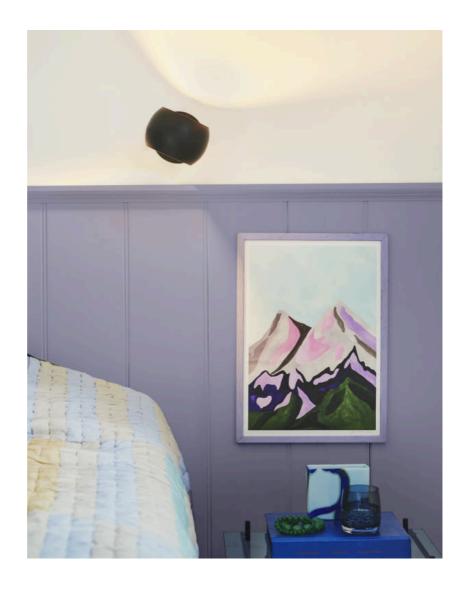

• Lights both up and down • Turnable shade (360°)
• Create interest by using more lamps that all point in different directions

Belir has a small, round design that is perfect above your kitchen counter or next to your sofa or bed. It casts a pleasant light both upwards and downwards, creating an elegant lighting effect on the wall.

Its moveable shade allows you to adjust the direction of the light, making it easy for you to create the perfect atmosphere for any occasion. You can also create a fun look by placing multiple lamps next to each other and pointing the light in different directions.