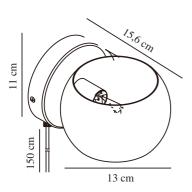

Primary material: Metal Secondary material: Plastic Colour of the cable: Black Length of the cable (cm): 150 Surface material of the cable:

Is the cable replaceable: True

Colour: Black

Plastic

Height (cm): 11 Width (cm): 15.6 Shade Diameter (cm): 13 Outdoor base dimension (cm): 11 Mount directly into insulation:

False

Turning Angle (°): 320

EAN: 5704924015694

Item Number: 2312201003

Pcs Per Master Carton: 3 Sales Box Height (cm): 17 Sales Box Width(cm): 14 Sales Box Depth (cm): 12 Sales Box Volume m³: 0.0029 Product net weight (kg): 0.36