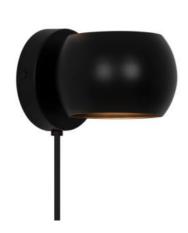

## **BELIR | WALL LIGHT | BLACK**

2312201003

• Lights both up and down • Turnable shade (360°)
• Create interest by using more lamps that all point in different directions

Belir has a small, round design that is perfect above your kitchen counter or next to your sofa or bed. It casts a pleasant light both upwards and downwards, creating an elegant lighting effect on the wall.

Its moveable shade allows you to adjust the direction of the light, making it easy for you to create the perfect atmosphere for any occasion. You can also create a fun look by placing multiple lamps next to each other and pointing the light in different directions.