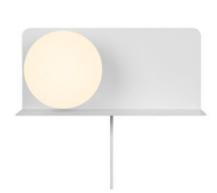

Pcs Per Master Carton: 3 Sales Box Height (cm): 36.5 Sales Box Width(cm): 20.5 Sales Box Depth (cm): 18.5 Sales Box Volume m³: 0.0138 Product net weight (kg): 1.55

• Wall light and shelf in one • The opal glass shade provides a soft, diffused light · Perfect in the children's room

Lilibeth is a lamp and shelf in one elegant design. Place it next to your bed or in the hallway to hold important necessities such as your phone, book or keys. The opal white glass dome ensures a pleasant, diffused light. Also perfect as a bedside light for the children's room to make your little ones feel safe during the night.