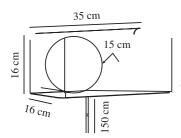

Colour: White

Height (cm): 16 Width (cm): 35

Shade Diameter (cm): 15

Lenght (cm): 35

Mount directly into insulation:

False

EAN: 5704924015991 TUN: 2326315

Item Number: 2312931001