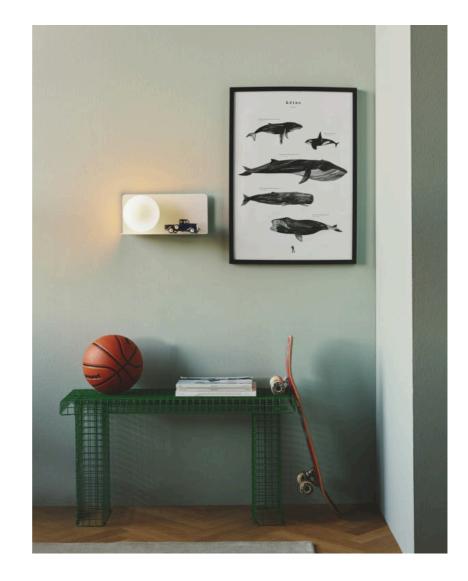

Pcs Per Master Carton: 3 Sales Box Height (cm): 36.5 Sales Box Width(cm): 20.5 Sales Box Depth (cm): 18.5 Sales Box Volume m³: 0.0138 Product net weight (kg): 1.55

• Wall light and shelf in one • The opal glass shade provides a soft, diffused light · Perfect in the children's room

Lilibeth is a lamp and shelf in one elegant design. Place it next to your bed or in the hallway to hold important necessities such as your phone, book or keys. The opal white glass dome ensures a pleasant, diffused light. Also perfect as a bedside light for the children's room to make your little ones feel safe during the night.