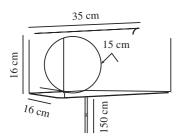

Switch placement: On the cable

Parallel connection: False

Primary material: Metal Secondary material: Glass Colour of the cable: Black Length of the cable (cm): 150 Surface material of the cable:

Plastic

Is the cable replaceable: True

Colour: Black

Height (cm): 16 Width (cm): 35

Shade Diameter (cm): 15

Lenght (cm): 35

Mount directly into insulation:

False

EAN: 5704924016028 TUN: 2326319