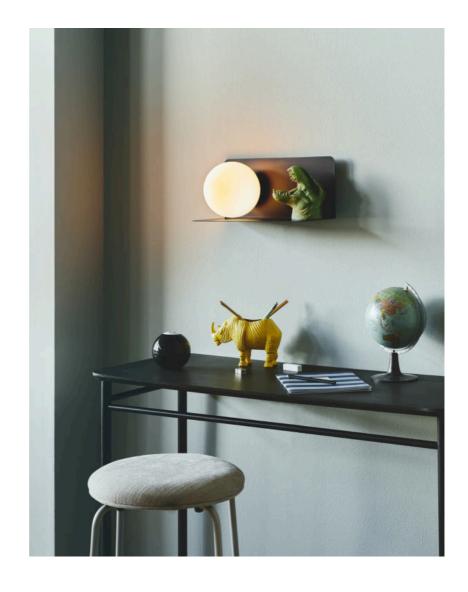

Item Number: 2312931003

Pcs Per Master Carton: 3 Sales Box Height (cm): 36.5 Sales Box Width(cm): 20.5 Sales Box Depth (cm): 18.5 Sales Box Volume m³: 0.0138 Product net weight (kg): 1.55

Wall light and shelf in one • The opal glass shade provides a soft, diffused light
 Perfect in the children's room

Lilibeth is a lamp and shelf in one elegant design. Place it next to your bed or in the hallway to hold important necessities such as your phone, book or keys. The opal white glass dome ensures a pleasant, diffused light. Also perfect as a bedside light for the children's room to make your little ones feel safe during the night.