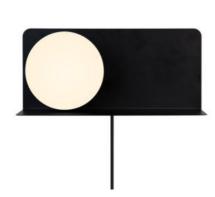

## LILIBETH | WALL LIGHT | BLACK

2312931003

Voltage (V): 220-240 Volt

IP degree: IP20

Maximum bulb wattage (W): 25W Class (Class 1, Class 2, Class 3):

Class 2 (Double isolated)
Socket type: E14

Socket type: E14

Is the cable replaceable: True

Colour: Black

Height (cm): 16 Width (cm): 35

Shade Diameter (cm): 15

Lenght (cm): 35

Mount directly into insulation:

False

EAN: 5704924016028 TUN: 2326319

Lilibeth is a lamp and shelf in one elegant design. Place it next to your bed or in the hallway to hold important necessities such as your phone, book or keys. The opal white glass dome ensures a pleasant, diffused light. Also perfect as a bedside light for the children's room to make your little ones feel safe during the night.