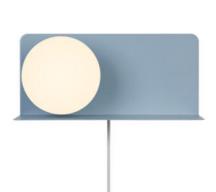

Wall light and shelf in one 
The opal glass shade provides a soft, diffused light
Perfect in the children's room

Lilibeth is a lamp and shelf in one elegant design. Place it next to your bed or in the hallway to hold important necessities such as your phone, book or keys. The opal white glass dome ensures a pleasant, diffused light. Also perfect as a bedside light for the children's room to make your little ones feel safe during the night.