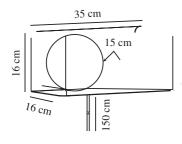

Primary material: Metal Secondary material: Glass Colour of the cable: White Length of the cable (cm): 150 Surface material of the cable: Plastic Is the cable replaceable: True Colour: Blue Height (cm): 16 Width (cm): 35 Shade Diameter (cm): 15 Lenght (cm): 35 Mount directly into insulation: False