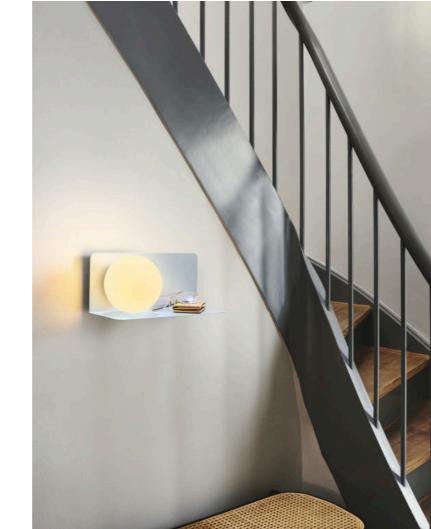

Wall light and shelf in one 
The opal glass shade provides a soft, diffused light
Perfect in the children's room

Lilibeth is a lamp and shelf in one elegant design. Place it next to your bed or in the hallway to hold important necessities such as your phone, book or keys. The opal white glass dome ensures a pleasant, diffused light. Also perfect as a bedside light for the children's room to make your little ones feel safe during the night.