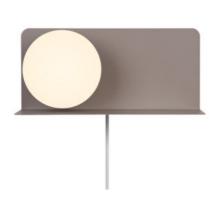

Wall light and shelf in one • The opal glass shade provides a soft, diffused light
Perfect in the children's room

Lilibeth is a lamp and shelf in one elegant design. Place it next to your bed or in the hallway to hold important necessities such as your phone, book or keys. The opal white glass dome ensures a pleasant, diffused light. Also perfect as a bedside light for the children's room to make your little ones feel safe during the night.