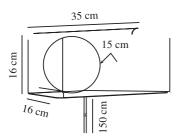

Primary material: Metal Secondary material: Glass Colour of the cable: White Length of the cable (cm): 150 Surface material of the cable:

Plastic

Is the cable replaceable: True

Colour: Brown

Height (cm): 16 Width (cm): 35

Shade Diameter (cm): 15

Lenght (cm): 35

Mount directly into insulation:

False

EAN: 5704924016004 TUN: 2326317

Item Number: 2312931018

Pcs Per Master Carton: 3 Sales Box Height (cm): 36.5 Sales Box Width(cm): 20.5 Sales Box Depth (cm): 18.5 Sales Box Volume m³: 0.0138 Product net weight (kg): 1.55