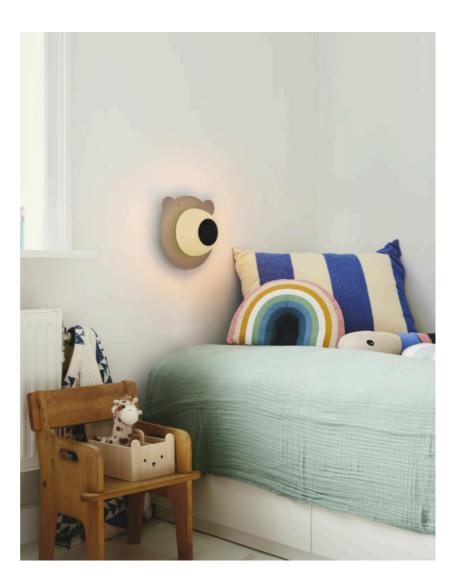

## **BRUNA BEAR | WALL LIGHT | BROWN**

Voltage (V): 220-240 Volt IP degree: IP20 Maximum bulb wattage (W): 25W Class (Class 1, Class 2, Class 3): Class 2 (Double isolated) Bulb base: E14 Switch placement: On the cable Parallel connection: False

Perfect as a bedside light in the children's room 
The opal white glass shade provides a soft, diffused light

Bruna Bear is a cute decoration for children's rooms or nurseries. The bear has an opal white nose that provides a soft, diffused light that is perfect for bedtime reading and for making your little ones feel safe during the night.