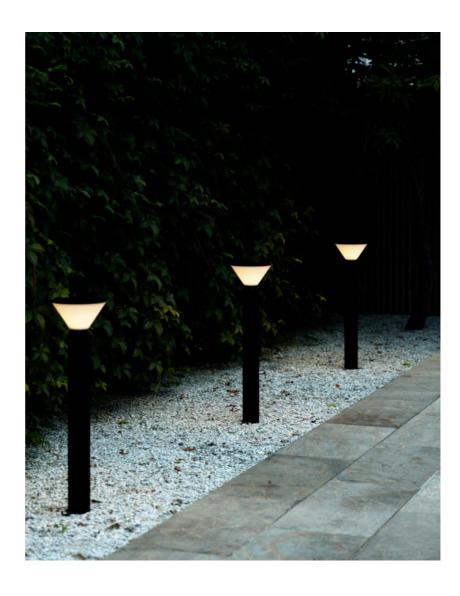

Pcs Per Master Carton: 3 Sales Box Height (cm): 87.5 Sales Box Width(cm): 23.5 Sales Box Depth (cm): 23.5 Sales Box Volume m³: 0.0483 Product net weight (kg): 1.65

Architectural design
Fits our base unit for easy installation in the ground
Downlights limit light pollution

Noorstad is an elegant outdoor lighting series where the light is fully in focus. With a streamlined, architectural design, the garden light has a 360° light output that will easily illuminate your driveway, terrace or path with a soft and diffused light.