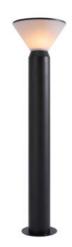

## NOORSTAD | GARDEN LIGHT | BLACK

nordlux®

2318198003

Voltage (V): 220-240 Volt

IP degree: IP44

Maximum bulb wattage (W): 25W

Class (Class 1, Class 2, Class 3): Class 2 (Double isolated)

Bulb base: E27

Parallel connection: True

Primary material: Metal Secondary material: Plastic

Colour: Black

Height (cm): 85.3 Width (cm): 22

Shade Diameter (cm): 22 Lenght (cm): 22

EAN: 5704924015588 TUN: 2323187

Item Number: 2318198003

Noorstad is an elegant outdoor lighting series where the light is fully in focus. With a streamlined, architectural design, the garden light has a 360° light output that will easily illuminate your driveway, terrace or path with a soft and diffused light.