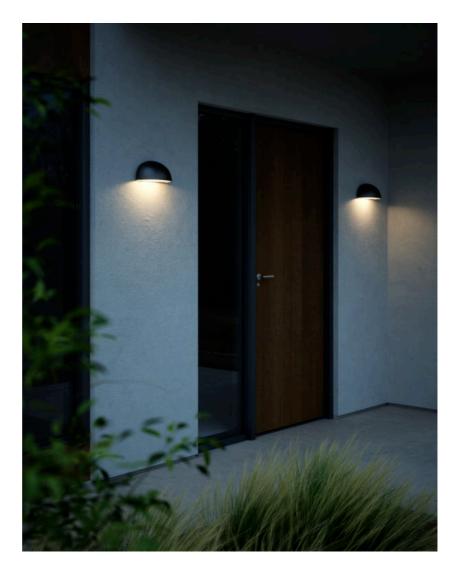

- Timeless design Parallel connection possible
- Durable material that is well-suited for harsh weather

Scorpius Maxi Wall light for outdoor use has a classic and timeless design. Scorpius has many uses – perfectly suited for the front door, at the entrance, on the fence or in the stainwell. It can be used alone or in a group of several placed side by side.