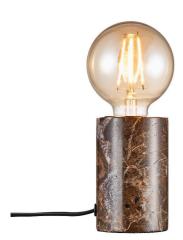

## SIV MARBLE | TABLE LAMP | BROWN

45875018

Voltage (V): 220-240 Volt

IP degree: IP20

Maximum bulb wattage (W): 60W Class (Class 1, Class 2, Class 3):

Class 2 (Double isolated)

Bulb base: E27

Switch placement: On the cable Parallel connection: False

Primary material: Marble Color of the cable: Black Length of the cable (cm): 180 Surface material of the cable:

Textile

Is the cable replaceable: False

Color: Brown

Height (cm): 10

EAN: 5704924011535 TUN: 2276981 Item Number: 45875018
Pcs Per Master Carton: 3
Sales Box Height (cm): 12
Sales Box Width(cm): 12
Sales Box Depth (cm): 8
Sales Box Volume m³: 0.0012
Product net weight (kg): 0.65

Natural style Genuine marble in nature's playful colours

Create your own design expression with a decorative bulb • Marble structure means that
 not two are alike

With Siv, simplicity is key. The heavy marble base elegantly contrasts the warm, decorative light source and creates an effectful design expression. Create your own look by adding a bulb that fits into your interior. Marble is a natural material and therefore lines, colours and patterns may vary from lamp to lamp.