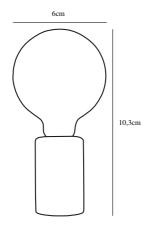

Primary material: Marble Color of the cable: Black Length of the cable (cm): 180 Surface material of the cable:

Textile

Is the cable replaceable: False

Color: Brown

Height (cm): 10

EAN: 5704924011535 TUN: 2276981 Item Number: 45875018
Pcs Per Master Carton: 3
Sales Box Height (cm): 12
Sales Box Width(cm): 12
Sales Box Depth (cm): 8
Sales Box Volume m³: 0.0012
Product net weight (kg): 0.65