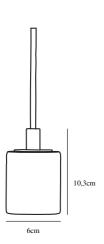

Primary material: Marble Color of the cable: Black Length of the cable (cm): 300 Surface material of the cable:

Textile

Is the cable replaceable: False

Color: Brown

Height (cm): 10.2

EAN: 5704924011542 TUN: 2276928 Item Number: 45883018
Pcs Per Master Carton: 3
Sales Box Height (cm): 14
Sales Box Width(cm): 14
Sales Box Depth (cm): 11
Sales Box Volume m³: 0.0022
Product net weight (kg): 0.79