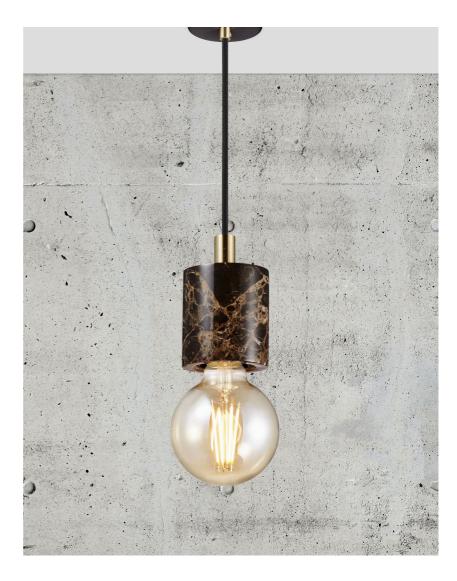

Natural style Genuine marble in nature's playful colours

• Create your own design expression with a decorative bulb • Marble structure means that not two are alike

With Siv, simplicity is key. The heavy marble base elegantly contrasts the warm, decorative light source and creates an effectful design expression. Create your own look by adding a bulb that fits into your interior. Marble is a natural material and therefore lines, colours and patterns may vary from lamp to lamp.