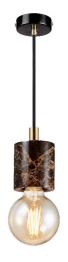

## SIV | PENDANT | BROWN

45883018

Voltage (V): 220-240 Volt

IP degree: IP20

Maximum bulb wattage (W): 60W Class (Class 1, Class 2, Class 3):

Class 1 (Earth contact) Bulb base: E27

Parallel connection: False

Primary material: Marble Color of the cable: Black Length of the cable (cm): 300 Surface material of the cable:

Textile

Is the cable replaceable: False

Color: Brown

Height (cm): 10.2

EAN: 5704924011542 TUN: 2276928 Item Number: 45883018
Pcs Per Master Carton: 3
Sales Box Height (cm): 14
Sales Box Width(cm): 14
Sales Box Depth (cm): 11
Sales Box Volume m³: 0.0022
Product net weight (kg): 0.79

Natural style Genuine marble in nature's playful colours

• Create your own design expression with a decorative bulb • Marble structure means that not two are alike

With Siv, simplicity is key. The heavy marble base elegantly contrasts the warm, decorative light source and creates an effectful design expression. Create your own look by adding a bulb that fits into your interior. Marble is a natural material and therefore lines, colours and patterns may vary from lamp to lamp.