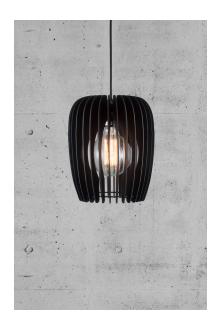

## nordlux®

Shade diameter (cm): 24 Shade height (cm): 30

## Tribeca 24

Item number: 46423003 Black EAN: 5701581404687

Packaging unit 3
Material: Wood
IP20, Class 2 (Double isolated), 230V
Cord: 300 cm, Black textile cable
Can the cable be replaced? No
E27, Max. 60W, Light source not included

Area: Indoor

The warm colours and vibrant textures found in nature are transformed into stylish, Nordic design in the Tribeca series. The design and choice of materials are organic, and a balanced and pleasant light is achieved through the decorative slats that elegantly cast light over any dining or seating area.