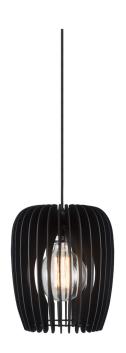

## nordlux®

Shade diameter (cm): 24 Shade height (cm): 30

## Tribeca 24

Item number: 46423003 Black EAN: 5701581404687

Packaging unit 3
Material: Wood
IP20, Class 2 (Double isolated), 230V
Cord: 300 cm, Black textile cable
Can the cable be replaced? No
E27, Max. 60W, Light source not included

Area: Indoor

The warm colours and vibrant textures found in nature are transformed into stylish, Nordic design in the Tribeca series. The design and choice of materials are organic, and a balanced and pleasant light is achieved through the decorative slats that elegantly cast light over any dining or seating area.