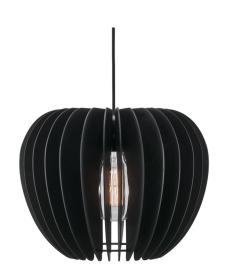

## nordlux®

Shade diameter (cm): 38 Shade height (cm): 30

## Tribeca 38

Item number: 46433003 Black EAN: 5701581404885

Packaging unit 3
Material: Wood
IP20, Class 2 (Double isolated), 230V
Cord: 300 cm, Black textile cable
Can the cable be replaced? No
E27, Max. 60W, Light source not included

Area: Indoor

The warm colours and vibrant textures found in nature are transformed into stylish, Nordic design in the Tribeca series. The design and choice of materials are organic, and a balanced and pleasant light is achieved through the decorative slats that elegantly cast light over any dining or seating area.