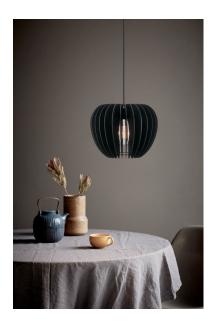

## nordlux®

Shade diameter (cm): 38 Shade height (cm): 30

## Tribeca 38

Item number: 46433003 Black EAN: 5701581404885

Packaging unit 3
Material: Wood
IP20, Class 2 (Double isolated), 230V
Cord: 300 cm, Black textile cable
Can the cable be replaced? No
E27, Max. 60W, Light source not included

Area: Indoor

The warm colours and vibrant textures found in nature are transformed into stylish, Nordic design in the Tribeca series. The design and choice of materials are organic, and a balanced and pleasant light is achieved through the decorative slats that elegantly cast light over any dining or seating area.