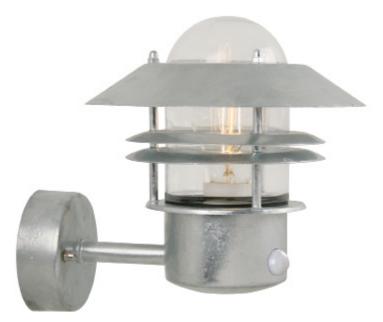

## Westport 60

Item number: 49646110 Grey EAN: 5701581481787

Packaging unit 6 Material: Plastic IP65, Class 2 (Double isolated), 230V LED MODUL, Light source incl. 11w led Parallel connection possible

Area: Outdoor Energy class A+ Transformer/driver placement: I lampen

Westpost is an IP65 light fixture with an integrated LED light source, which contributes to a long life of 25,000 hours. The light fixture provides a good functional light of 4000 K, and simultaneously has a high degree of protection, which makes it particularly useful for outdoor use in e.g. the garage, workshop or carport.