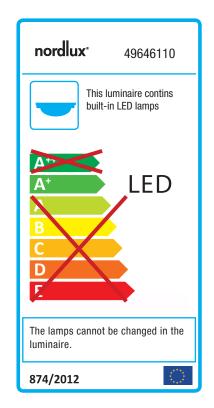

## Westport 60

Item number: 49646110 Grey EAN: 5701581481787

Packaging unit 6 Material: Plastic IP65, Class 2 (Double isolated), 230V LED MODUL, Light source incl. 11w led Parallel connection possible

Area: Outdoor Energy class A+ Transformer/driver placement: I lampen

## Lightsource info (pr. lightsource)

Lumen: 1050 Lumen/Watt: 95,45 Lifetime: 25000 On/Off: 20000 Colour temperature: 4000K RA: 80 Beam angle: 125° Dimmable: No

Energy class A+