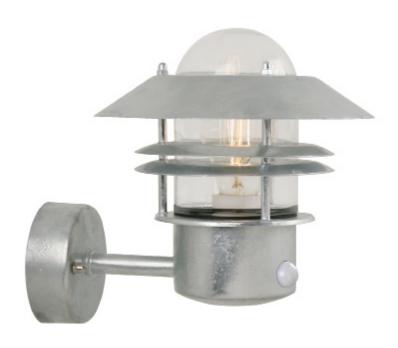

## Westport 60

Item number: 49656110 Grey EAN: 5701581481886

Packaging unit 6 Material: Plastic

IP65, Class 2 (Double isolated), 230V LED MODUL, Light source incl. 23w led

Parallel connection possible

Area: Outdoor Energy class A+

## Lightsource info (pr. lightsource)

Lumen: 2100 Lumen/Watt: 91,3 Lifetime: 25000 On/Off: 20000

Colour temperature: 4000K

RA: 80

Beam angle: 125° Dimmable: No

Energy class A+

Westpost is an IP65 light fixture with an integrated LED light source, which contributes to a long life of 25,000 hours. The light fixture provides a good functional light of 4000 K, and simultaneously has a high degree of protection, which makes it particularly useful for outdoor use in e.g. the garage, workshop or carport.