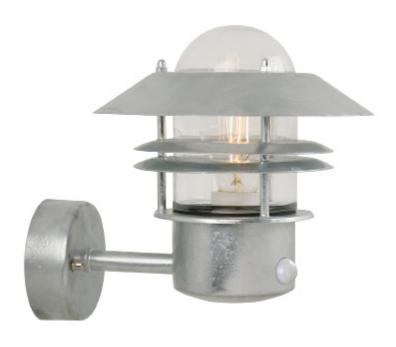

## Westport 120

Projection (cm): 5.4 Width (cm): 5.4 115.8

## Westport 120

Item number: 49666110 Grey EAN: 5701581481985

Packaging unit 6 Material: Plastic

IP65, Class 2 (Double isolated), 230V LED MODUL, Light source incl. 23w led

Parallel connection possible

Area: Outdoor Energy class A+

## Lightsource info (pr. lightsource)

Lumen: 2160 Lumen/Watt: 93,91 Lifetime: 25000 On/Off: 20000

Colour temperature: 4000K

RA: 80

Beam angle: 125° Dimmable: No

Energy class A+

Westpost is an IP65 light fixture with an integrated LED light source, which contributes to a long life of 25,000 hours. The light fixture provides a good functional light of 4000 K, and simultaneously has a high degree of protection, which makes it particularly useful for outdoor use in e.g. the garage, workshop or carport.