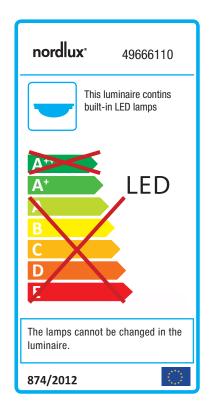

## Westport 120

Item number: 49666110 Grey EAN: 5701581481985

Packaging unit 6 Material: Plastic

IP65, Class 2 (Double isolated), 230V LED MODUL, Light source incl. 23w led

Parallel connection possible

Area: Outdoor Energy class A+

## Lightsource info (pr. lightsource)

Lumen: 2160 Lumen/Watt: 93,91 Lifetime: 25000 On/Off: 20000

Colour temperature: 4000K

RA: 80

Beam angle: 125° Dimmable: No

Energy class A+

Westpost is an IP65 light fixture with an integrated LED light source, which contributes to a long life of 25,000 hours. The light fixture provides a good functional light of 4000 K, and simultaneously has a high degree of protection, which makes it particularly useful for outdoor use in e.g. the garage, workshop or carport.