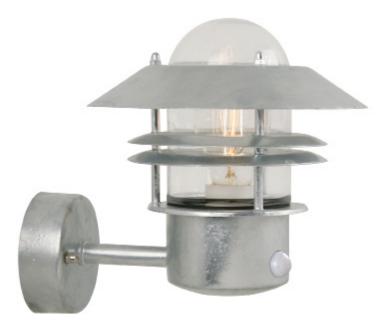

## Westport 120

Item number: 49676110 Grey EAN: 5701581482081

Packaging unit 6 Material: Plastic IP65, Class 2 (Double isolated), 230V LED MODUL, Light source incl. 43w led Parallel connection possible

Area: Outdoor Energy class A+ Transformer/driver placement: I lampen

Westpost is an IP65 light fixture with an integrated LED light source, which contributes to a long life of 25,000 hours. The light fixture provides a good functional light of 4000 K, and simultaneously has a high degree of protection, which makes it particularly useful for outdoor use in e.g. the garage, workshop or carport.