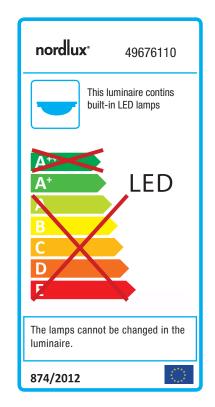

## Westport 120

Item number: 49676110 Grey EAN: 5701581482081

Packaging unit 6 Material: Plastic IP65, Class 2 (Double isolated), 230V LED MODUL, Light source incl. 43w led Parallel connection possible

Area: Outdoor Energy class A+ Transformer/driver placement: I lampen

## Lightsource info (pr. lightsource)

Lumen: 4400 Lumen/Watt: 102,33 Lifetime: 25000 On/Off: 20000 Colour temperature: 4000K RA: 80 Beam angle: 125° Dimmable: No

Energy class A+