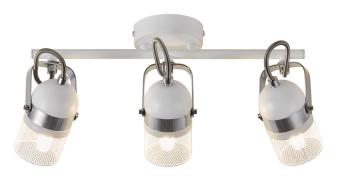

## Agnes

Item number: 49900101 White EAN: 5701581477889

Packaging unit 3 Material: Metal/Plastic IP20, Class 2 (Double isolated), 230V G9, Max. 3X35W, Light source not included

Area: Indoor Energy class A++ - E

The Agnes spotlight series has a modern and industrial look featuring wire mesh in the shade, which helps to create a pleasant lighting. The round base to which the spotlights are attached is easy to place throughout the home. The spotlight has adjustable heads, allowing the light to be diffused in exactly the desired direction.