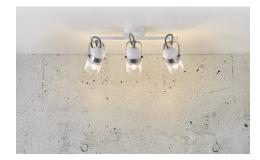

## Agnes

Item number: 49900101 White EAN: 5701581477889

Packaging unit 3 Material: Metal/Plastic IP20, Class 2 (Double isolated), 230V G9, Max. 3X35W, Light source not included

Area: Indoor Energy class A++ - E

The Agnes spotlight series has a modern and industrial look featuring wire mesh in the shade, which helps to create a pleasant lighting. The round base to which the spotlights are attached is easy to place throughout the home. The spotlight has adjustable heads, allowing the light to be diffused in exactly the desired direction.