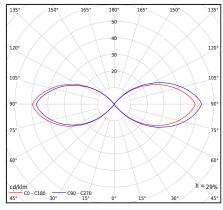

## Files to download

| Photometric LDT files |            | Photometric IES files |
|-----------------------|------------|-----------------------|
| Manual                |            | BIM ArchiCAD          |
| Indexes               |            |                       |
| Index                 | Color      | RAL                   |
| 1400B                 | BLACK      | 9005                  |
| 1400GA                | GALVANIZED | -                     |
|                       |            |                       |