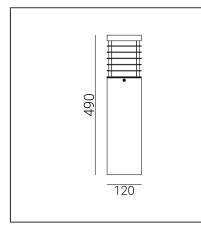

| l ype of luminaire               |                                                                                                                                                                                                        |  |
|----------------------------------|--------------------------------------------------------------------------------------------------------------------------------------------------------------------------------------------------------|--|
| Type of lumianire                | Bollard.                                                                                                                                                                                               |  |
| Photometric body                 | Uncovered light, partly covered from the top.                                                                                                                                                          |  |
| Characteristics of the luminaire | Bollard luminaire of stable and durable construction. For lighting private areas and public spaces.                                                                                                    |  |
| General information              |                                                                                                                                                                                                        |  |
| Materials                        | Wood - scandinavian painted pine and hot-dip galvanized steel. Wood -<br>scandinavian painted pine, hot-dip galvanized and powder painted steel. Lens<br>plastic PMMA in milky color. Silicone gasket. |  |
| Mounting method                  | Fixing of the luminaire: 3 holes ø9mm with a diameter of ø65mm every 120 °.                                                                                                                            |  |
| Terminal                         | Connection terminals: max 3x2,5mm², possibility to connect luminaire in loop max 3x1,5mm². A round wire in the isolation with a diameter of max ø12,5mm.                                               |  |
| Type of light source             | E27 lamp                                                                                                                                                                                               |  |

| Technica | V doto |
|----------|--------|
| TECHNICA | a uala |
|          |        |

Net / gross weight of luminaire

| Technical data                                                                                          |                  |  |  |
|---------------------------------------------------------------------------------------------------------|------------------|--|--|
| E27 lamp                                                                                                | QA55 / LED A5560 |  |  |
| Light source wattage                                                                                    | max 46W / LED 9W |  |  |
| This product contains light source of energy efficiency class A+ > D                                    |                  |  |  |
| Possibility to order the luminaire with LED E27 Philips Master LEDbulb 806lm / 8,5W / 2700K (dimmable). |                  |  |  |