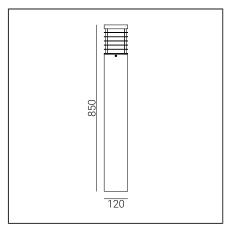

| General information             |                                                                                                                                                                                                            |
|---------------------------------|------------------------------------------------------------------------------------------------------------------------------------------------------------------------------------------------------------|
| Materials                       | Wood - scandinavian impregnated pine and hot-dip galvanized steel. Wood - scandinavian impregnated pine, hot-dip galvanized and powder painted steel. Lens - plastic PMMA in milky color. Silicone gasket. |
| Mounting method                 | Fixing of the luminaire: 3 holes ø9mm with a diameter of ø65mm every 120 °.                                                                                                                                |
| Terminal                        | Connection terminals: max 3x2,5mm², possibility to connect luminaire in loop max 3x1,5mm². A round wire in the isolation with a diameter of max ø12,5mm.                                                   |
| Type of light source            | E27 lamp                                                                                                                                                                                                   |
| Net / gross weight of luminaire | 7,75kg / 8,75kg                                                                                                                                                                                            |
| Box dimensions [cm]             | 93x16x16                                                                                                                                                                                                   |