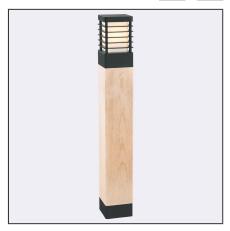

## 

Halmstad 1413XX0010 23.07.2021 v.10.2 www.norlys.com

| Type of luminaire                |                                                                                                     |
|----------------------------------|-----------------------------------------------------------------------------------------------------|
| Type of lumianire                | Bollard.                                                                                            |
| Photometric body                 | Uncovered light, partly covered from the top.                                                       |
| Characteristics of the luminaire | Bollard luminaire of stable and durable construction. For lighting private areas and public spaces. |

| General information             |                                                                                                                                                                                                            |
|---------------------------------|------------------------------------------------------------------------------------------------------------------------------------------------------------------------------------------------------------|
| Materials                       | Wood - scandinavian impregnated pine and hot-dip galvanized steel. Wood - scandinavian impregnated pine, hot-dip galvanized and powder painted steel. Lens - plastic PMMA in milky color. Silicone gasket. |
| Mounting method                 | Fixing of the luminaire: 3 holes ø9mm with a diameter of ø65mm every 120 °.                                                                                                                                |
| Terminal                        | Connection terminals: max 3x2,5mm², possibility to connect luminaire in loop max 3x1,5mm². A round wire in the isolation with a diameter of max ø12,5mm.                                                   |
| Type of light source            | E27 lamp                                                                                                                                                                                                   |
| Net / gross weight of luminaire | 7,75kg / 8,75kg                                                                                                                                                                                            |
| Box dimensions [cm]             | 93x16x16                                                                                                                                                                                                   |