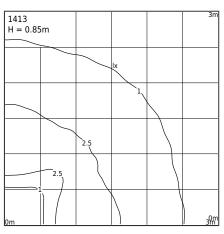

| Technical data       |                  |
|----------------------|------------------|
| E27 lamp             | QA55 / LED A5560 |
| Light source wattage | MAX 46W / LED 9W |
| Ta Rated temperature | +25°C            |