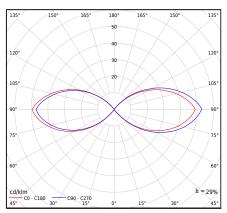

| Technical data       |                  |
|----------------------|------------------|
| E27 lamp             | QA55 / LED A5560 |
| Light source wattage | MAX 46W / LED 9W |
| Ta Rated temperature | +25°C            |