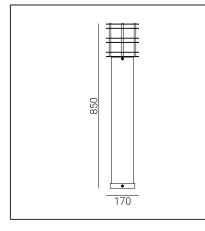

| Type of luminaire                                                           |                                                                                                                                                                                                          |  |  |  |
|-----------------------------------------------------------------------------|----------------------------------------------------------------------------------------------------------------------------------------------------------------------------------------------------------|--|--|--|
| Type of lumianire                                                           | Bollard.                                                                                                                                                                                                 |  |  |  |
| Photometric body                                                            | Light with rotationally symmetrical light distribution, covered from the top.                                                                                                                            |  |  |  |
| Characteristics of the luminaire                                            | Bollard luminaire of stable and durable construction. For lighting private areas and public spaces.                                                                                                      |  |  |  |
| General information                                                         |                                                                                                                                                                                                          |  |  |  |
| Materials                                                                   | Wood - scandinavian painted pine and hot-dip galvanized steel. Wood -<br>scandinavian painted pine, hot-dip galvanized and powder painted steel. Lens -<br>plastic PMMA in milky color. Silicone gasket. |  |  |  |
| Mounting method                                                             | Fixing of the luminaire: 3 holes ø9mm with a diameter of ø65mm every 120 °.                                                                                                                              |  |  |  |
| Terminal                                                                    | Connection terminals: max 3x2,5mm², possibility to connect luminaire in loop max 3x1,5mm². A round wire in the isolation with a diameter of max ø12,5mm.                                                 |  |  |  |
| Type of light source                                                        | E27 lamp                                                                                                                                                                                                 |  |  |  |
| Net / gross weight of luminaire                                             | 6,75kg / 8,15kg                                                                                                                                                                                          |  |  |  |
| Box dimensions [cm]                                                         | 20x20x91                                                                                                                                                                                                 |  |  |  |
| Technical data                                                              |                                                                                                                                                                                                          |  |  |  |
| E27 lamp                                                                    | QA55 / LED A5560                                                                                                                                                                                         |  |  |  |
| Light source wattage                                                        | MAX 46W / LED 9W                                                                                                                                                                                         |  |  |  |
| Ta Rated temperature                                                        | +25°C                                                                                                                                                                                                    |  |  |  |
| This product contains light source of                                       | of energy efficiency class A+ D                                                                                                                                                                          |  |  |  |
| Possibility to order the luminaire wi                                       | th LED E27 Philips Master LEDbulb 806lm / 8,5W / 2700K (dimmable).                                                                                                                                       |  |  |  |
| Accessories sold separately                                                 |                                                                                                                                                                                                          |  |  |  |
| 205ZX0010                                                                   | Concreting anchor.                                                                                                                                                                                       |  |  |  |
| 206GA0010                                                                   | Ground anchor.                                                                                                                                                                                           |  |  |  |
| 206GA0S10                                                                   | Anchoring support.                                                                                                                                                                                       |  |  |  |
| Recommended light sour                                                      | rces                                                                                                                                                                                                     |  |  |  |
| Osram LED Parathom Classic E27 Philips Master LEDbulb / Ledbulb Classic E27 |                                                                                                                                                                                                          |  |  |  |
| Spare parts                                                                 |                                                                                                                                                                                                          |  |  |  |
| 06281004                                                                    | Lens.                                                                                                                                                                                                    |  |  |  |
| 08288002                                                                    | Gasket.                                                                                                                                                                                                  |  |  |  |
| Files to download                                                           |                                                                                                                                                                                                          |  |  |  |
| Photometric LDT files Photometric IES files                                 |                                                                                                                                                                                                          |  |  |  |
| Manual                                                                      |                                                                                                                                                                                                          |  |  |  |