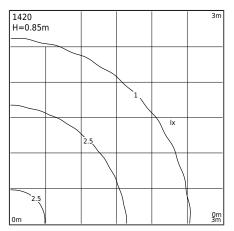

| Type of luminaire                                                           |                                                                                                                                                                                                          |  |  |  |
|-----------------------------------------------------------------------------|----------------------------------------------------------------------------------------------------------------------------------------------------------------------------------------------------------|--|--|--|
| Type of lumianire                                                           | Bollard.                                                                                                                                                                                                 |  |  |  |
| Photometric body                                                            | Light with rotationally symmetrical light distribution, covered from the top.                                                                                                                            |  |  |  |
| Characteristics of the luminaire                                            | Bollard luminaire of stable and durable construction. For lighting private areas and public spaces.                                                                                                      |  |  |  |
| General information                                                         |                                                                                                                                                                                                          |  |  |  |
| Materials                                                                   | Wood - scandinavian painted pine and hot-dip galvanized steel. Wood -<br>scandinavian painted pine, hot-dip galvanized and powder painted steel. Lens -<br>plastic PMMA in milky color. Silicone gasket. |  |  |  |
| Mounting method                                                             | Fixing of the luminaire: 3 holes ø9mm with a diameter of ø65mm every 120 °.                                                                                                                              |  |  |  |
| Terminal                                                                    | Connection terminals: max 3x2,5mm², possibility to connect luminaire in loop max 3x1,5mm². A round wire in the isolation with a diameter of max ø12,5mm.                                                 |  |  |  |
| Type of light source                                                        | E27 lamp                                                                                                                                                                                                 |  |  |  |
| Net / gross weight of luminaire                                             | 6,75kg / 8,15kg                                                                                                                                                                                          |  |  |  |
| Box dimensions [cm]                                                         | 20x20x91                                                                                                                                                                                                 |  |  |  |
| Technical data                                                              |                                                                                                                                                                                                          |  |  |  |
| E27 lamp                                                                    | QA55 / LED A5560                                                                                                                                                                                         |  |  |  |
| Light source wattage                                                        | MAX 46W / LED 9W                                                                                                                                                                                         |  |  |  |
| Ta Rated temperature                                                        | +25°C                                                                                                                                                                                                    |  |  |  |
| This product contains light source of                                       | of energy efficiency class A+ D                                                                                                                                                                          |  |  |  |
| Possibility to order the luminaire wi                                       | th LED E27 Philips Master LEDbulb 806lm / 8,5W / 2700K (dimmable).                                                                                                                                       |  |  |  |
| Accessories sold separately                                                 |                                                                                                                                                                                                          |  |  |  |
| 205ZX0010                                                                   | Concreting anchor.                                                                                                                                                                                       |  |  |  |
| 206GA0010                                                                   | Ground anchor.                                                                                                                                                                                           |  |  |  |
| 206GA0S10                                                                   | Anchoring support.                                                                                                                                                                                       |  |  |  |
| Recommended light sour                                                      | rces                                                                                                                                                                                                     |  |  |  |
| Osram LED Parathom Classic E27 Philips Master LEDbulb / Ledbulb Classic E27 |                                                                                                                                                                                                          |  |  |  |
| Spare parts                                                                 |                                                                                                                                                                                                          |  |  |  |
| 06281004                                                                    | Lens.                                                                                                                                                                                                    |  |  |  |
| 08288002                                                                    | Gasket.                                                                                                                                                                                                  |  |  |  |
| Files to download                                                           |                                                                                                                                                                                                          |  |  |  |
| Photometric LDT files Photometric IES files                                 |                                                                                                                                                                                                          |  |  |  |
| Manual                                                                      |                                                                                                                                                                                                          |  |  |  |