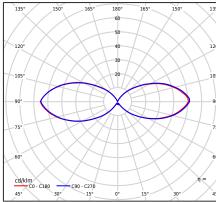

| Type of luminaire                                                           |                                                                                                                                                                                                          |  |  |  |
|-----------------------------------------------------------------------------|----------------------------------------------------------------------------------------------------------------------------------------------------------------------------------------------------------|--|--|--|
| Type of lumianire                                                           | Bollard.                                                                                                                                                                                                 |  |  |  |
| Photometric body                                                            | Light with rotationally symmetrical light distribution, covered from the top.                                                                                                                            |  |  |  |
| Characteristics of the luminaire                                            | Bollard luminaire of stable and durable construction. For lighting private areas and public spaces.                                                                                                      |  |  |  |
| General information                                                         |                                                                                                                                                                                                          |  |  |  |
| Materials                                                                   | Wood - scandinavian painted pine and hot-dip galvanized steel. Wood -<br>scandinavian painted pine, hot-dip galvanized and powder painted steel. Lens -<br>plastic PMMA in milky color. Silicone gasket. |  |  |  |
| Mounting method                                                             | Fixing of the luminaire: 3 holes ø9mm with a diameter of ø65mm every 120 °.                                                                                                                              |  |  |  |
| Terminal                                                                    | Connection terminals: max 3x2,5mm², possibility to connect luminaire in loop max 3x1,5mm². A round wire in the isolation with a diameter of max ø12,5mm.                                                 |  |  |  |
| Type of light source                                                        | E27 lamp                                                                                                                                                                                                 |  |  |  |
| Net / gross weight of luminaire                                             | 6,75kg / 8,15kg                                                                                                                                                                                          |  |  |  |
| Box dimensions [cm]                                                         | 20x20x91                                                                                                                                                                                                 |  |  |  |
| Technical data                                                              |                                                                                                                                                                                                          |  |  |  |
| E27 lamp                                                                    | QA55 / LED A5560                                                                                                                                                                                         |  |  |  |
| Light source wattage                                                        | MAX 46W / LED 9W                                                                                                                                                                                         |  |  |  |
| Ta Rated temperature                                                        | +25°C                                                                                                                                                                                                    |  |  |  |
| This product contains light source of                                       | of energy efficiency class A+ D                                                                                                                                                                          |  |  |  |
| Possibility to order the luminaire wi                                       | th LED E27 Philips Master LEDbulb 806lm / 8,5W / 2700K (dimmable).                                                                                                                                       |  |  |  |
| Accessories sold separately                                                 |                                                                                                                                                                                                          |  |  |  |
| 205ZX0010                                                                   | Concreting anchor.                                                                                                                                                                                       |  |  |  |
| 206GA0010                                                                   | Ground anchor.                                                                                                                                                                                           |  |  |  |
| 206GA0S10                                                                   | Anchoring support.                                                                                                                                                                                       |  |  |  |
| Recommended light sour                                                      | rces                                                                                                                                                                                                     |  |  |  |
| Osram LED Parathom Classic E27 Philips Master LEDbulb / Ledbulb Classic E27 |                                                                                                                                                                                                          |  |  |  |
| Spare parts                                                                 |                                                                                                                                                                                                          |  |  |  |
| 06281004                                                                    | Lens.                                                                                                                                                                                                    |  |  |  |
| 08288002                                                                    | Gasket.                                                                                                                                                                                                  |  |  |  |
| Files to download                                                           |                                                                                                                                                                                                          |  |  |  |
| Photometric LDT files Photometric IES files                                 |                                                                                                                                                                                                          |  |  |  |
| Manual                                                                      |                                                                                                                                                                                                          |  |  |  |