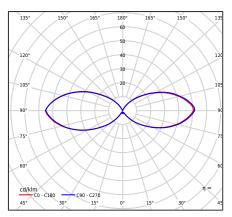

## 

Stockholm 1423XX0010 23.07.2021 v.10.2 www.norlys.com

| Type of luminaire                                                                                                                |                                                                               |
|----------------------------------------------------------------------------------------------------------------------------------|-------------------------------------------------------------------------------|
| Type of lumianire                                                                                                                | Bollard.                                                                      |
| Photometric body                                                                                                                 | Light with rotationally symmetrical light distribution, covered from the top. |
| Characteristics of the luminaire Bollard luminaire of stable and durable construction. For lighting private a and public spaces. |                                                                               |