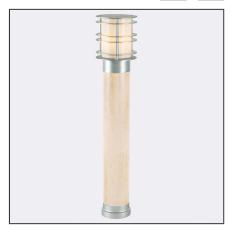

## 

Stockholm 1423XX0010 23.07.2021 v.10.2 www.norlys.com

| Type of luminaire                                                                                                                |                                                                               |
|----------------------------------------------------------------------------------------------------------------------------------|-------------------------------------------------------------------------------|
| Type of lumianire                                                                                                                | Bollard.                                                                      |
| Photometric body                                                                                                                 | Light with rotationally symmetrical light distribution, covered from the top. |
| Characteristics of the luminaire Bollard luminaire of stable and durable construction. For lighting private a and public spaces. |                                                                               |

| General information             |                                                                                                                                                                                                            |  |
|---------------------------------|------------------------------------------------------------------------------------------------------------------------------------------------------------------------------------------------------------|--|
| Materials                       | Wood - scandinavian impregnated pine and hot-dip galvanized steel. Wood - scandinavian impregnated pine, hot-dip galvanized and powder painted steel. Lens - plastic PMMA in milky color. Silicone gasket. |  |
| Mounting method                 | Fixing of the luminaire: 3 holes ø9mm with a diameter of ø65mm every 120 °.                                                                                                                                |  |
| Terminal                        | Connection terminals: max 3x2,5mm², possibility to connect luminaire in loop max 3x1,5mm². A round wire in the isolation with a diameter of max ø12,5mm.                                                   |  |
| Type of light source            | E27 lamp                                                                                                                                                                                                   |  |
| Net / gross weight of luminaire | 6,75kg / 8,15kg                                                                                                                                                                                            |  |
| Box dimensions [cm]             | 20x20x91                                                                                                                                                                                                   |  |