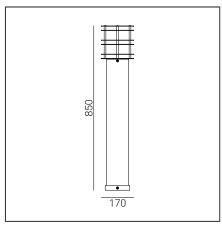

## 

Stockholm 1423XX0010 23.07.2021 v.10.2 www.norlys.com

| Type of luminaire                                                                                                                |                                                                               |
|----------------------------------------------------------------------------------------------------------------------------------|-------------------------------------------------------------------------------|
| Type of lumianire                                                                                                                | Bollard.                                                                      |
| Photometric body                                                                                                                 | Light with rotationally symmetrical light distribution, covered from the top. |
| Characteristics of the luminaire Bollard luminaire of stable and durable construction. For lighting private a and public spaces. |                                                                               |

| General information             |                                                                                                                                                                                                            |  |
|---------------------------------|------------------------------------------------------------------------------------------------------------------------------------------------------------------------------------------------------------|--|
| Materials                       | Wood - scandinavian impregnated pine and hot-dip galvanized steel. Wood - scandinavian impregnated pine, hot-dip galvanized and powder painted steel. Lens - plastic PMMA in milky color. Silicone gasket. |  |
| Mounting method                 | Fixing of the luminaire: 3 holes ø9mm with a diameter of ø65mm every 120 °.                                                                                                                                |  |
| Terminal                        | Connection terminals: max 3x2,5mm², possibility to connect luminaire in loop max 3x1,5mm². A round wire in the isolation with a diameter of max ø12,5mm.                                                   |  |
| Type of light source            | E27 lamp                                                                                                                                                                                                   |  |
| Net / gross weight of luminaire | 6,75kg / 8,15kg                                                                                                                                                                                            |  |
| Box dimensions [cm]             | 20x20x91                                                                                                                                                                                                   |  |