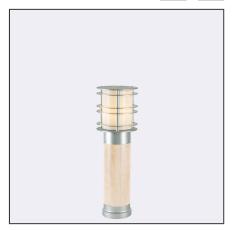

## 

Stockholm 1433XX0010 23.07.2021 v.10.2 www.norlys.com

| Type of luminaire                |                                                                                                      |  |
|----------------------------------|------------------------------------------------------------------------------------------------------|--|
| Type of lumianire                | Bollard.                                                                                             |  |
| Photometric body                 | Uncovered light with rotationally symmetrical light distribution.                                    |  |
| Characteristics of the luminaire | A bollard luminaire with a stable and durable structure. For lighting private areas and public areas |  |

| General information             |                                                                                                                                                                                                               |  |
|---------------------------------|---------------------------------------------------------------------------------------------------------------------------------------------------------------------------------------------------------------|--|
| Materials                       | Wood - scandinavian impregnated pine and hot-dip galvanized steel. Wood - scandinavian impregnated pine, hot-dip galvanized and powder painted steel.<br>Lens - plastic PMMA in milky color. Silicone gasket. |  |
| Mounting method                 | Fixing of the luminaire: 3 holes ø9mm with a diameter of ø65mm every 120 °.                                                                                                                                   |  |
| Terminal                        | Connection terminals: max 3x2.5mm², possibility to connect the luminaire in loops, max 3x1.5mm². Cable in a round wire with a maximum diameter of ø12.5mm                                                     |  |
| Type of light source            | E27 lamp                                                                                                                                                                                                      |  |
| Net / gross weight of luminaire | 5,35kg / 6,35kg                                                                                                                                                                                               |  |
| Box dimensions [cm]             | 20x20x55                                                                                                                                                                                                      |  |