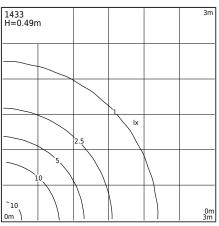

| Technical data       |                  |  |
|----------------------|------------------|--|
| E27 lamp             | QA55 / LED A5560 |  |
| Light source wattage | MAX 46W / LED 9W |  |
| Ta Rated temperature | +25°C            |  |