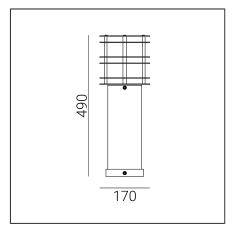

| General information             |                                                                                                                                                                                                               |  |
|---------------------------------|---------------------------------------------------------------------------------------------------------------------------------------------------------------------------------------------------------------|--|
| Materials                       | Wood - scandinavian impregnated pine and hot-dip galvanized steel. Wood - scandinavian impregnated pine, hot-dip galvanized and powder painted steel.<br>Lens - plastic PMMA in milky color. Silicone gasket. |  |
| Mounting method                 | Fixing of the luminaire: 3 holes ø9mm with a diameter of ø65mm every 120 °.                                                                                                                                   |  |
| Terminal                        | Connection terminals: max 3x2.5mm², possibility to connect the luminaire in loops, max 3x1.5mm². Cable in a round wire with a maximum diameter of ø12.5mm                                                     |  |
| Type of light source            | E27 lamp                                                                                                                                                                                                      |  |
| Net / gross weight of luminaire | 5,35kg / 6,35kg                                                                                                                                                                                               |  |
| Box dimensions [cm]             | 20x20x55                                                                                                                                                                                                      |  |