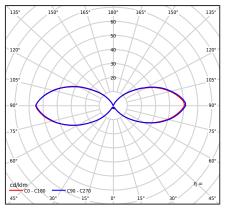

## 

Stockholm 1433XX0010 23.07.2021 v.10.2 www.norlys.com

| Type of luminaire                |                                                                                                      |  |
|----------------------------------|------------------------------------------------------------------------------------------------------|--|
| Type of lumianire                | Bollard.                                                                                             |  |
| Photometric body                 | Uncovered light with rotationally symmetrical light distribution.                                    |  |
| Characteristics of the luminaire | A bollard luminaire with a stable and durable structure. For lighting private areas and public areas |  |