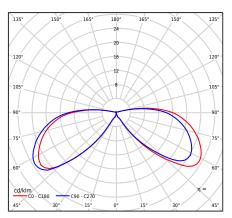

Alta 1443XX0010 23.07.2021 v.10.1 www.norlys.com

| Type of luminaire                |                                                                                                     |
|----------------------------------|-----------------------------------------------------------------------------------------------------|
| Type of lumianire                | Bollard.                                                                                            |
| Photometric body                 | Light with rotationally symmetrical light distribution, covered from the top.                       |
| Characteristics of the luminaire | Bollard luminaire of stable and durable construction. For lighting private areas and public spaces. |