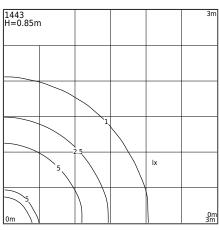

| Technical data       |                  |  |
|----------------------|------------------|--|
| E27 lamp             | QA55 / LED A5560 |  |
| Light source wattage | MAX 46W / LED 9W |  |
| Ta Rated temperature | +25°C            |  |