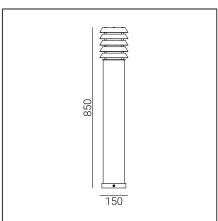

| General information             |                                                                                                                                                                                                            |  |
|---------------------------------|------------------------------------------------------------------------------------------------------------------------------------------------------------------------------------------------------------|--|
| Materials                       | Wood - scandinavian impregnated pine and hot-dip galvanized steel. Wood - scandinavian impregnated pine, hot-dip galvanized and powder painted steel. Lens - plastic PMMA in milky color. Silicone gasket. |  |
| Mounting method                 | Fixing of the luminaire: 3 holes ø9mm with a diameter of ø65mm every 120 °.                                                                                                                                |  |
| Terminal                        | Connection terminals: max 3x2,5mm², possibility to connect luminaire in loop max 3x1,5mm². A round wire in the isolation with a diameter of max ø12,5mm.                                                   |  |
| Type of light source            | E27 lamp                                                                                                                                                                                                   |  |
| Net / gross weight of luminaire | 5,9kg / 7,3kg                                                                                                                                                                                              |  |
| Box dimensions [cm]             | 20,5x20,5x91                                                                                                                                                                                               |  |