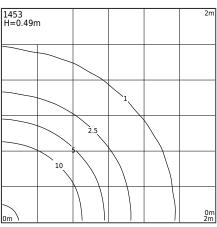

| Technical data       |                  |  |
|----------------------|------------------|--|
| E27 lamp             | QA55 / LED A5560 |  |
| Light source wattage | MAX 46W / LED 9W |  |
| Ta Rated temperature | +25°C            |  |