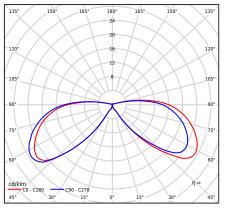

## Files to download

Photometric LDT files Photometric IES files 3D models and drawings Manual BIM ArchiCAD

| Indexes |            |      |  |  |
|---------|------------|------|--|--|
| Index   | Color      | RAL  |  |  |
| 1453B   | BLACK      | 9005 |  |  |
| 1453GA  | GALVANIZED | -    |  |  |