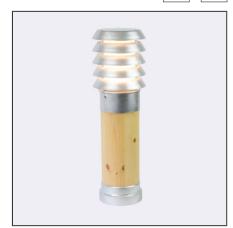

| Type of luminaire                |                                                                                                     |
|----------------------------------|-----------------------------------------------------------------------------------------------------|
| Type of lumianire                | Bollard.                                                                                            |
| Photometric body                 | Light with rotationally symmetrical light distribution, covered from the top.                       |
| Characteristics of the luminaire | Bollard luminaire of stable and durable construction. For lighting private areas and public spaces. |