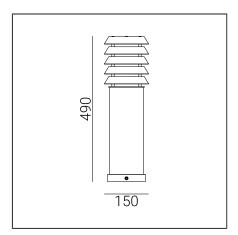

| General information             |                                                                                                                                                                                                                  |  |
|---------------------------------|------------------------------------------------------------------------------------------------------------------------------------------------------------------------------------------------------------------|--|
| Materials                       | Wood - scandinavian impregnated pine and hot-dip galvanized steel. Wood -<br>scandinavian impregnated pine, hot-dip galvanized and powder painted steel.<br>Lens - plastic PMMA in milky color. Silicone gasket. |  |
| Mounting method                 | Fixing of the luminaire: 3 holes ø9mm with a diameter of ø65mm every 120°.                                                                                                                                       |  |
| Terminal                        | Connection terminals: max 3x2,5mm², possibility to connect luminaire in loop max 3x1,5mm². A round wire in the isolation with a diameter of max ø12,5mm.                                                         |  |
| Type of light source            | E27 lamp                                                                                                                                                                                                         |  |
| Net / gross weight of luminaire | 4,65kg / 5,7kg                                                                                                                                                                                                   |  |
| Box dimensions [cm]             | 20x20x55                                                                                                                                                                                                         |  |