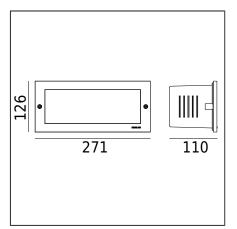

|                                 | other places                                                                                                                                        |  |
|---------------------------------|-----------------------------------------------------------------------------------------------------------------------------------------------------|--|
| General information             |                                                                                                                                                     |  |
| Materials                       | Powder painted aluminum cast. Lens - safety glass, milky colour. Silicone gasket. EPDM cable gland.                                                 |  |
| Mounting method                 | Mounting of the luminaire: embedded in the wall - hole 258x112x115, fixing in a layered wall - hole 235x96x82                                       |  |
| Terminal                        | Connection terminals: max 3x2.5mm², Possibility to connect the luminaire in loops, max 3x1.5mm². Round insulated cable with a diameter of ø7 10.5mm |  |
| Type of light source            | E14 lamp                                                                                                                                            |  |
| Net / gross weight of luminaire | 1,44kg / 1,6kg                                                                                                                                      |  |
| Box dimensions [cm]             | 27x12,5x11,5                                                                                                                                        |  |