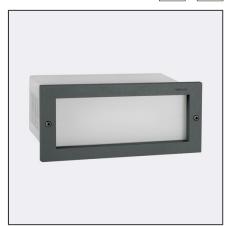

Grimstad 1546XX0010 23.07.2021 v.10.3 www.norlys.com

|                                                                                                               | Type of luminaire                |                                                                                              |  |
|---------------------------------------------------------------------------------------------------------------|----------------------------------|----------------------------------------------------------------------------------------------|--|
| Characteristics of the luminaire  The luminaire is suitable for lighting stairs, steps, staircases, pathways, | Type of lumianire                | Recessed wall luminaire.                                                                     |  |
|                                                                                                               | Photometric body                 | Diffused, uncovered light.                                                                   |  |
| other places                                                                                                  | Characteristics of the luminaire | The luminaire is suitable for lighting stairs, steps, staircases, pathways, and other places |  |