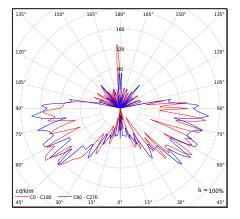

## Files to download

Photometric LDT files Photometric IES files Manual BIM ArchiCAD

| Indexes |          |      |
|---------|----------|------|
| Index   | Color    | RAL  |
| 1630B   | BLACK    | 9005 |
| 1630GR  | GRAPHITE | 7016 |