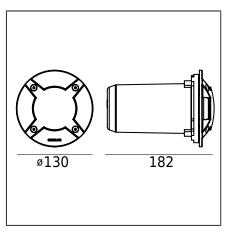

| General information             |                                                                                                                                                                                                        |  |
|---------------------------------|--------------------------------------------------------------------------------------------------------------------------------------------------------------------------------------------------------|--|
| Materials                       | Powder painted aluminum cast. Lens - satin polycarbonate, UV stabilized .<br>Silicone gasket. Nickel plated brass cable gland.                                                                         |  |
| Mounting method                 | Fixing of the luminaire: 3 holes Ø4,5mm on a diameter Ø100mm every 120° connected to the assembly box, or to appropriately prepared hole in the wood ( see manual).  Other accessories sold separately |  |
| Terminal                        | Luminaire equipped with 05RN8-F 3G1 cable with a length of 3m. For a connection in an appropriately selected electrical installation box. Maximum load of 1000kg                                       |  |
| Type of light source            | LED Gu10 lamp                                                                                                                                                                                          |  |
| Net / gross weight of luminaire | 1kg / 1,25kg                                                                                                                                                                                           |  |
| Box dimensions [cm]             | 15,6x15,6x19,4                                                                                                                                                                                         |  |
|                                 |                                                                                                                                                                                                        |  |