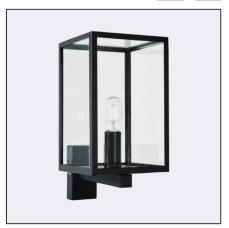

Lofoten 1943XX0012 23.07.2021 v.12.2 www.norlys.com

| Type of luminaire                |                                                                                                                                                                                                                                                                   |  |
|----------------------------------|-------------------------------------------------------------------------------------------------------------------------------------------------------------------------------------------------------------------------------------------------------------------|--|
| Type of lumianire                | Wall, arm-mounted luminaire.                                                                                                                                                                                                                                      |  |
| Photometric body                 | Uncovered light.                                                                                                                                                                                                                                                  |  |
| Characteristics of the luminaire | A luminaire with a classic and simple design for general use. Perfect for lighting terraces, entrances, gazebos, and other architectural concepts. The luminaire can be installed as a wall lamp directed up or down. The luminaire can be mounted on the corners |  |

|                                 | The furnitaire can be mounted on the corners                                                                                                          |  |  |
|---------------------------------|-------------------------------------------------------------------------------------------------------------------------------------------------------|--|--|
| General information             |                                                                                                                                                       |  |  |
| Materials                       | Galvanized and powder coated steel. Lens - safety glass, transparent.                                                                                 |  |  |
| Mounting method                 | Fixing of the luminaire: 2 oval holes 5x10mm, spacing 35mm. Other accessories must be purchased separately                                            |  |  |
| Terminal                        | Connection terminals: max 2x2.5mm², possibility of connecting the luminaire in loops max 2x1.5mm². Round insulated cable with a diameter of ø7 10.5mm |  |  |
| Type of light source            | E27 lamp                                                                                                                                              |  |  |
| Net / gross weight of luminaire | 4,15kg / 5,28kg                                                                                                                                       |  |  |