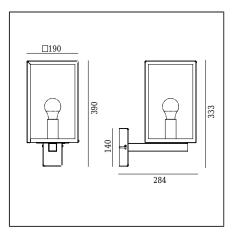

|                                 | The furnitaire can be mounted on the corners                                                                                                          |  |  |
|---------------------------------|-------------------------------------------------------------------------------------------------------------------------------------------------------|--|--|
| General information             |                                                                                                                                                       |  |  |
| Materials                       | Galvanized and powder coated steel. Lens - safety glass, transparent.                                                                                 |  |  |
| Mounting method                 | Fixing of the luminaire: 2 oval holes 5x10mm, spacing 35mm. Other accessories must be purchased separately                                            |  |  |
| Terminal                        | Connection terminals: max 2x2.5mm², possibility of connecting the luminaire in loops max 2x1.5mm². Round insulated cable with a diameter of ø7 10.5mm |  |  |
| Type of light source            | E27 lamp                                                                                                                                              |  |  |
| Net / gross weight of luminaire | 4,15kg / 5,28kg                                                                                                                                       |  |  |