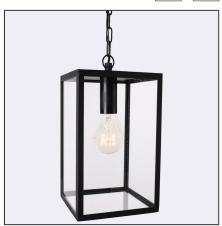

Lofoten 1944XX0010 23.07.2021 v.10.2 www.norlys.com

| Type of luminaire                |                                                                                                                  |  |
|----------------------------------|------------------------------------------------------------------------------------------------------------------|--|
| Type of lumianire                | Pendant luminaire.                                                                                               |  |
| Photometric body                 | Uncovered light.                                                                                                 |  |
| Characteristics of the luminaire | Classic design luminaire with chain suspension. For lighting gardens, terraces and other architectural concepts. |  |

| General information             |                                                                                              |  |
|---------------------------------|----------------------------------------------------------------------------------------------|--|
| Materials                       | Galvanized and powder coated steel. Lens - safety glass, transparent.                        |  |
| Mounting method                 | Fixing of the luminaire: ceiling hook.                                                       |  |
| Terminal                        | Connection terminals: max 2x2,5mm². A round wire in the isolation with a diameter of ø512mm. |  |
| Type of light source            | E27 lamp                                                                                     |  |
| Net / gross weight of luminaire | 3,71kg / 4,17kg                                                                              |  |
| Box dimensions [cm]             | 23x23x44                                                                                     |  |