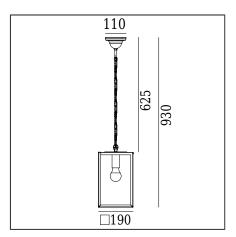

| General information             |                                                                                              |  |
|---------------------------------|----------------------------------------------------------------------------------------------|--|
| Materials                       | Galvanized and powder coated steel. Lens - safety glass, transparent.                        |  |
| Mounting method                 | Fixing of the luminaire: ceiling hook.                                                       |  |
| Terminal                        | Connection terminals: max 2x2,5mm². A round wire in the isolation with a diameter of ø512mm. |  |
| Type of light source            | E27 lamp                                                                                     |  |
| Net / gross weight of luminaire | 3,71kg / 4,17kg                                                                              |  |
| Box dimensions [cm]             | 23x23x44                                                                                     |  |