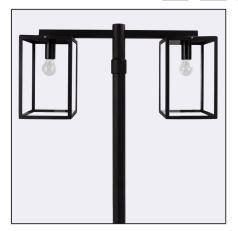

Lofoten 1947XX0309 23.07.2021 v.09.13 www.norlys.com

| Type of luminaire                |                                                                                                                                                                                                    |  |
|----------------------------------|----------------------------------------------------------------------------------------------------------------------------------------------------------------------------------------------------|--|
| Characteristics of the luminaire | A luminaire with a classic and simple design for general use, mounted on a telescopic pole with an adjustable height of 1200 2200 mm. For lighting gardens, parks and other architectural concepts |  |

|                      | Tor lighting gardens, parks and other architectural concepts                                                                                                                                    |  |
|----------------------|-------------------------------------------------------------------------------------------------------------------------------------------------------------------------------------------------|--|
| General information  |                                                                                                                                                                                                 |  |
| Materials            | Powder painted aluminum cast. Powder painted steel. Lens - safety glass, transparent.                                                                                                           |  |
| Mounting method      | Mounting of the luminaire: 3 holes ø10.5mm on a diameter of ø207mm every 120°  Set include: Art. 2013 - lighting fixture Art. 3011 - lighting pole Other accessories must be ordered separately |  |
| Type of light source | E27 lamp                                                                                                                                                                                        |  |
|                      |                                                                                                                                                                                                 |  |