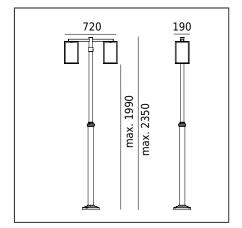

Lofoten 1947XX0309 23.07.2021 v.09.13 www.norlys.com

| Type of luminaire                |                                                                                                                                                                                                    |  |
|----------------------------------|----------------------------------------------------------------------------------------------------------------------------------------------------------------------------------------------------|--|
| Characteristics of the luminaire | A luminaire with a classic and simple design for general use, mounted on a telescopic pole with an adjustable height of 1200 2200 mm. For lighting gardens, parks and other architectural concepts |  |