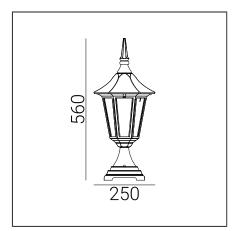

Modena 300XX0010 23.07.2021 v.10.1 www.norlys.com

| Type of luminaire                |                                                                                                                                                      |  |
|----------------------------------|------------------------------------------------------------------------------------------------------------------------------------------------------|--|
| Type of lumianire                | Bollard.                                                                                                                                             |  |
| Photometric body                 | Uncovered light.                                                                                                                                     |  |
| Characteristics of the luminaire | Classic design luminaire. For lighting gardens, terraces and other architectural concepts.                                                           |  |
| General information              |                                                                                                                                                      |  |
| Materials                        | Powder painted aluminum cast. Lens - clear polycarbonate, UV stabilized. EPDM cable gland.                                                           |  |
| Mounting method                  | Fixing of the luminaire: 2 holes ø5,5mm, spacing 90mm. For fixing on the ground, wall, platform and other construction.                              |  |
| Terminal                         | Connection terminals: max 2x2,5mm²,possibility to connect luminaire in loop max 2x2,5mm². A round wire in the isolation with a diameter of ø710,5mm. |  |
| Type of light source             | E27 lamp                                                                                                                                             |  |