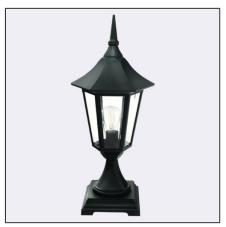

Modena 300XX0010 23.07.2021 v.10.1 www.norlys.com

| Type of luminaire                |                                                                                                                                                      |  |
|----------------------------------|------------------------------------------------------------------------------------------------------------------------------------------------------|--|
| Type of lumianire                | Bollard.                                                                                                                                             |  |
| Photometric body                 | Uncovered light.                                                                                                                                     |  |
| Characteristics of the luminaire | Classic design luminaire. For lighting gardens, terraces and other architectural concepts.                                                           |  |
| General information              |                                                                                                                                                      |  |
| Materials                        | Powder painted aluminum cast. Lens - clear polycarbonate, UV stabilized. EPDM cable gland.                                                           |  |
| Mounting method                  | Fixing of the luminaire: 2 holes ø5,5mm, spacing 90mm. For fixing on the ground, wall, platform and other construction.                              |  |
| Terminal                         | Connection terminals: max 2x2,5mm²,possibility to connect luminaire in loop max 2x2,5mm². A round wire in the isolation with a diameter of ø710,5mm. |  |
| Type of light source             | E27 lamp                                                                                                                                             |  |